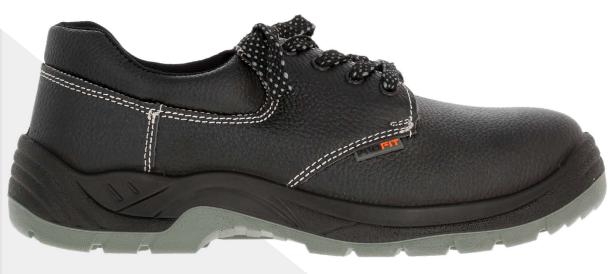

## BLACK ECONO SAFETY SHOE

SKU: JS03S

Available from our certified partners

RELEASE DATE
SIZE RANGE
SPECIFICATION
PAIRS/CARTON
LAST/FITTING
UPPER MATERIAL
SOLE MATERIAL
TOE CAP
STEEL MIDSOLE
INNER SOLE
OUTER PACKAGING
INNER PACKAGING
APPLICATIONS

1st March 2017
2–15 Unisex
ISO 20345:2011
10
Wide
Genuine Leather
Dual Density Polyurethane
Yes / 200 Joules
No
Yes
Corrugated Boxes
Individual Boxes
Entry-level "Econo" General

Standard ISO 20345:2011 tested to ISO 20344:2011
4 sets of eyelets for lacing
Grey/Black Dual Density PU/PU sole
Lightweight, anti-static, slip and abrasion resistant sole
Oil, petrol & diesel resistant sole
Care should always be taken on wet or oily surfaces