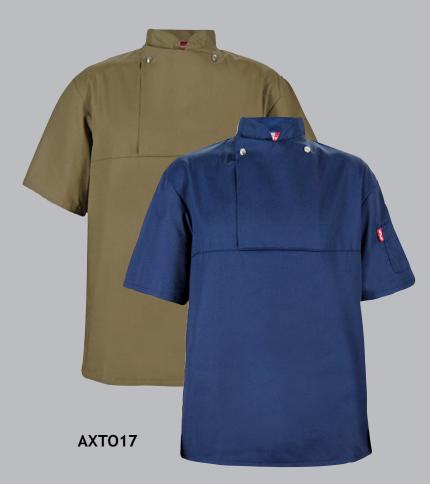

### STOCK JACKETS

manufactured using a DURABLE polycotton

EP17 - WHITE

FLAP SHIRT UNISEX

EP1 - WHITE D/BREASTED L/S MENS (SHORT SLEEVES ALSO AVAILABLE AXTO18 WHITE)

ES2B - EXECUTIVE CHEFS JACKET WITH PIPING, FRENCH CUFFS & UNDERARM EYELETS 210gm p/c twill CHEFS FLAP SHIRT WITH PRESS STUDS & SHORT SLEEVES 200gm Versatex twill EP1 - CHEFS JACKET, DOUBLE BREASTED WITH WHITE POPPERS, LONG SLEEVES 200gm Versatex twill