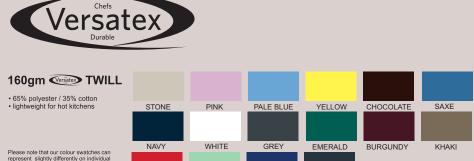

#### 200gm Versatex

· 65% polyester / 35% co · most popular durable colourfast • AXTO1 / 17 / 18 coded

Please note that our colour sw represent slightly differently on screens. So, should you need o matches please request a physi as we cannot be held liable for colours via email viewing

| • TWILL                                                                        |            |           |              |           |         |           |                                                                                                                                                                                                                                                                                                                                                                                                                                                                                                                                                                                                                                                                                                                                                                                                                                                                                                                                                                                                                                                                                                                                                                                                                                                                                                                                                                                                                                                                                                                                                                                                                                                                                                                                                                                                                                                                                                                                                                                                                                                                                                                                |
|--------------------------------------------------------------------------------|------------|-----------|--------------|-----------|---------|-----------|--------------------------------------------------------------------------------------------------------------------------------------------------------------------------------------------------------------------------------------------------------------------------------------------------------------------------------------------------------------------------------------------------------------------------------------------------------------------------------------------------------------------------------------------------------------------------------------------------------------------------------------------------------------------------------------------------------------------------------------------------------------------------------------------------------------------------------------------------------------------------------------------------------------------------------------------------------------------------------------------------------------------------------------------------------------------------------------------------------------------------------------------------------------------------------------------------------------------------------------------------------------------------------------------------------------------------------------------------------------------------------------------------------------------------------------------------------------------------------------------------------------------------------------------------------------------------------------------------------------------------------------------------------------------------------------------------------------------------------------------------------------------------------------------------------------------------------------------------------------------------------------------------------------------------------------------------------------------------------------------------------------------------------------------------------------------------------------------------------------------------------|
| l garments                                                                     | STONE      | KHAKI     | BURGUNDY     | GREY      | EMERALD | CHOCOLATE |                                                                                                                                                                                                                                                                                                                                                                                                                                                                                                                                                                                                                                                                                                                                                                                                                                                                                                                                                                                                                                                                                                                                                                                                                                                                                                                                                                                                                                                                                                                                                                                                                                                                                                                                                                                                                                                                                                                                                                                                                                                                                                                                |
| ratches can<br>n individual<br>critical colour<br>rsical swatch<br>r incorrect | ROYAL      | BLACK     | ORANGE       | PALE BLUE | NAVY    | BOTTLE    |                                                                                                                                                                                                                                                                                                                                                                                                                                                                                                                                                                                                                                                                                                                                                                                                                                                                                                                                                                                                                                                                                                                                                                                                                                                                                                                                                                                                                                                                                                                                                                                                                                                                                                                                                                                                                                                                                                                                                                                                                                                                                                                                |
|                                                                                | WHITE      | RED       |              |           |         |           |                                                                                                                                                                                                                                                                                                                                                                                                                                                                                                                                                                                                                                                                                                                                                                                                                                                                                                                                                                                                                                                                                                                                                                                                                                                                                                                                                                                                                                                                                                                                                                                                                                                                                                                                                                                                                                                                                                                                                                                                                                                                                                                                |
| <b>WILL</b>                                                                    |            |           |              |           |         |           |                                                                                                                                                                                                                                                                                                                                                                                                                                                                                                                                                                                                                                                                                                                                                                                                                                                                                                                                                                                                                                                                                                                                                                                                                                                                                                                                                                                                                                                                                                                                                                                                                                                                                                                                                                                                                                                                                                                                                                                                                                                                                                                                |
|                                                                                | CHARCOAL   | CEDAR     | NAVY         | KHAKI     | APPLE G | REEN      | BLACK                                                                                                                                                                                                                                                                                                                                                                                                                                                                                                                                                                                                                                                                                                                                                                                                                                                                                                                                                                                                                                                                                                                                                                                                                                                                                                                                                                                                                                                                                                                                                                                                                                                                                                                                                                                                                                                                                                                                                                                                                                                                                                                          |
|                                                                                | TURQUOISE  | BAMBOO    | BOTTLE GREEN | YELLOW    | LEAF GR | EEN T     | OBACCO                                                                                                                                                                                                                                                                                                                                                                                                                                                                                                                                                                                                                                                                                                                                                                                                                                                                                                                                                                                                                                                                                                                                                                                                                                                                                                                                                                                                                                                                                                                                                                                                                                                                                                                                                                                                                                                                                                                                                                                                                                                                                                                         |
| vatches can                                                                    | LIGHT BLUE | CHOCOLATE | GREY         | ROYAL     | RED     |           | STONE                                                                                                                                                                                                                                                                                                                                                                                                                                                                                                                                                                                                                                                                                                                                                                                                                                                                                                                                                                                                                                                                                                                                                                                                                                                                                                                                                                                                                                                                                                                                                                                                                                                                                                                                                                                                                                                                                                                                                                                                                                                                                                                          |
| n individual<br>critical colour<br>vsical swatch<br>r incorrect                | NUTRIA     | MAROON    | WHITE        | EMERALD   | ORANG   |           | DAK                                                                                                                                                                                                                                                                                                                                                                                                                                                                                                                                                                                                                                                                                                                                                                                                                                                                                                                                                                                                                                                                                                                                                                                                                                                                                                                                                                                                                                                                                                                                                                                                                                                                                                                                                                                                                                                                                                                                                                                                                                                                                                                            |
|                                                                                |            |           |              |           | Chones  |           | and the second s |