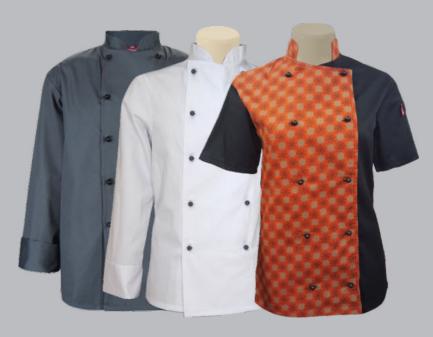

### STOCK JACKETS

manufactured using a DURABLE polycotton

EP17 - WHITE

FLAP SHIRT UNISEX

EP1 - WHITE D/BREASTED L/S MENS (SHORT SLEEVES ALSO AVAILABLE AXTO18 WHITE)

ES2B - EXECUTIVE CHEFS JACKET WITH PIPING, FRENCH CUFFS & UNDERARM EYELETS 210gm p/c twill CHEFS FLAP SHIRT WITH PRESS STUDS & SHORT SLEEVES 200gm Versatex twill EP1 - CHEFS JACKET, DOUBLE BREASTED WITH WHITE POPPERS, LONG SLEEVES 200gm Versatex twill