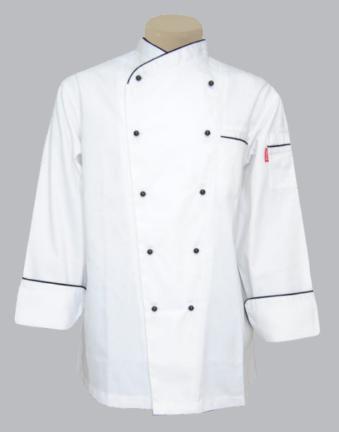

### **EXECUTIVE SINGLE FRONT PIPING**

PAGE 8

EC2B

- mens
- collar, cuff and front flap piping
- double breasted for maximum front protection
- left sleeve pen / thermometer pocket
- underarm eyelets
- black or white poppers
- long sleeves with french cuffs or short sleeve with sleeve piping
- optional contrast collar and under cuffs
- matching ladies shaped style EC25 / EC25SS
- optional rear vents
- optional pricewise option AXTO2B
- sizes 30 60

### LADIES EXECUTIVE SINGLE PIPING SHAPED

EC25

ladies

- double breasted for maximum front protection
- long sleeves or short sleeves with piping
- french cuffs with piping
- piping collar, front and cuffs
- left sleeve pen / thermometer pocket
- shaped style
- 3 panel shaped back
- side slits with contrast
- black or white poppers
- optional short sleeves with piping EC25SS
- optional rear vents
- matches unisex style EC2B / ES2B
- sizes 30-50