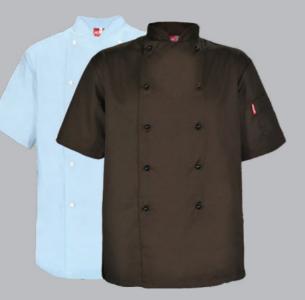

### NEW MENS AND LADIES EXECUTIVE CHEF JACKET RANGE LAUNCHING SOON

SERVICE | QUALITY | COMFORT | PRICING | VALUE | Crocs BIRKENSTOCK

ORANGE

RED

### STOCK JACKETS

manufactured using a DURABLE polycotton

EP17 - WHITE

FLAP SHIRT UNISEX

EP1 - WHITE D/BREASTED L/S MENS (SHORT SLEEVES ALSO AVAILABLE AXTO18 WHITE)

ES2B - EXECUTIVE CHEFS JACKET WITH PIPING, FRENCH CUFFS & UNDERARM EYELETS 210gm p/c twill CHEFS FLAP SHIRT WITH PRESS STUDS & SHORT SLEEVES 200gm Versatex twill EP1 - CHEFS JACKET, DOUBLE BREASTED WITH WHITE POPPERS, LONG SLEEVES 200gm Versatex twill