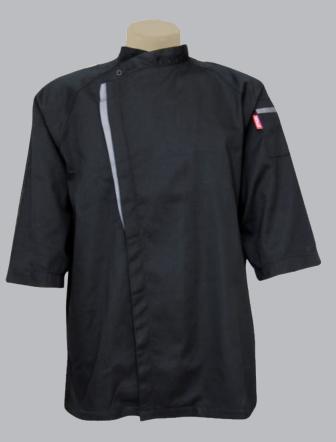

### **EXECUTIVE DOUBLE FRONT PIPING**

- mens
- double front piping, cuff and neck piping
- double breasted for maximum front protection
- left sleeve pen / thermometer pocket
- underarm eyelets
- black or white poppers
- short sleeves or long sleeve with french cuffs
- optional contrast collar or under cuffs
- short sleeve option EC3SS
- optional rear vents
- sizes 30 60

underarm

eyelets

optional rear vent detail french-cuff detail

EC3