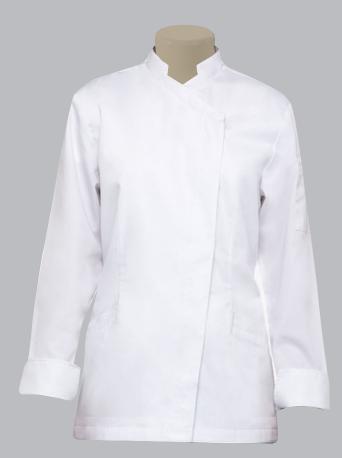

#### LADIES COMMIS DOUBLE BREASTED JACKETS

- ladies
- double breasted for maximum front protection
- can be worn left or right
- long sleeve with cuffs or short sleeve
- left sleeve pen / thermometer pocket
- unshaped style
- 3 panel shaped back
- black or white poppers
- fabric and colour choices
- matches unisex style EP1 / AXTO1 / AXTO18
- sizes 30-50

EC24SS SHORT SLEEVE