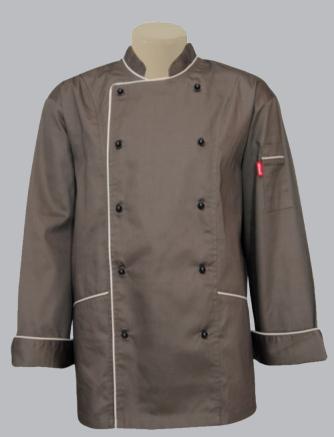

### **EXECUTIVE SINGLE FRONT PIPING**

PAGE 8

EC2B

- mens
- collar, cuff and front flap piping
- double breasted for maximum front protection
- left sleeve pen / thermometer pocket
- underarm eyelets
- black or white poppers
- long sleeves with french cuffs or short sleeve with sleeve piping
- optional contrast collar and under cuffs
- matching ladies shaped style EC25 / EC25SS
- optional rear vents
- optional pricewise option AXTO2B
- sizes 30 60

EC2BSS