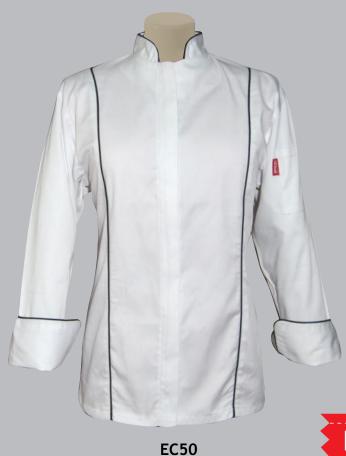

### LADIES EXECUTIVE COVERED FRONT ZIP

PAGE 1

- ladies
- concealed zip front
- piping top collar, front left and right panels and cuffs
- french cuffs with piping
- long sleeve or short sleeve with piping
- underarm eyelets
- shaped style
- 3 panel shaped back
- optional short sleeves with piping EC50SS
- optional rear vents
- sizes 30 50