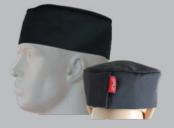

#### **HEADWEAR**

EP6 - STOCK - BLACK AND WHITE 7,5 X 18CM WITH COVERED VELCRO AND TOP PIPING

AXTO6 - ALL COLOURS / CHECKS & STRIPES 7,5 X 18CM WITH COVERED VELCRO AND TOP PIPING

EC6D - CLOSED COVERED REAR ELASTIC 10 X 18CM WITH TOP PIPING