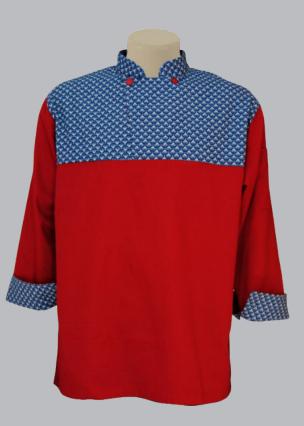

### **COMMIS FLAP SHIRTS**

- unisex
- pricewise & durable
- short sleeves
- sleeve pen / thermometer pocket
- front flap with press stud closer
- front chest yoke
- fabric and colour choices
- optional 3/4 or long sleeves with cuffs
- optional contrast / shwe shwe fabric
- sizes s 5xl