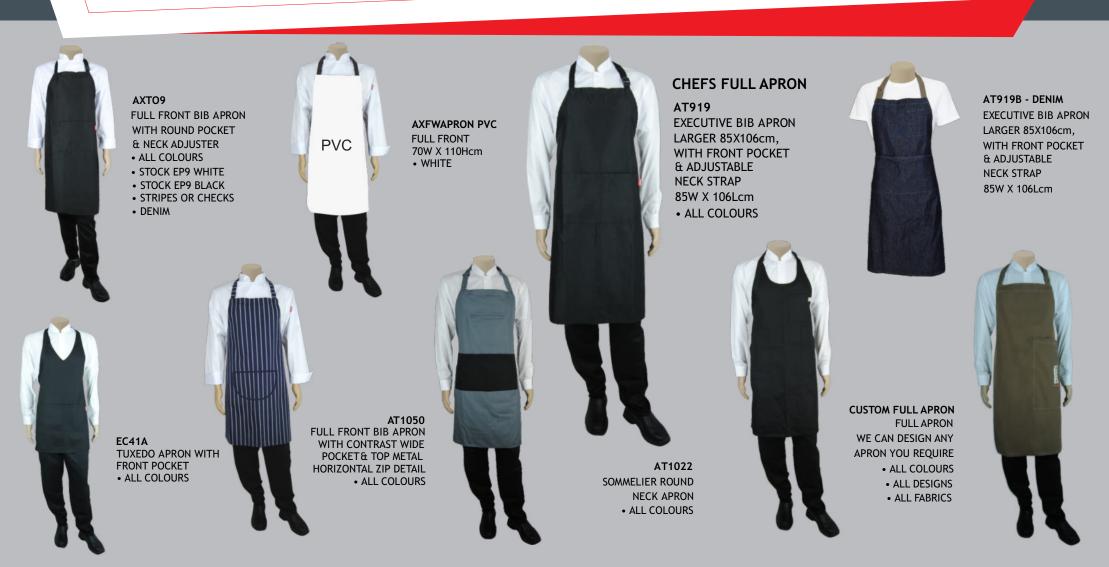

t
- side slits
- underarm eyelets
- optional short sleeves with piping EC51SS
- optional rear vents
- sizes 30 50





concealed button placket & sleeve pocket detail



optional rear vent detail





### LADIES EXECUTIVE CONCEALED BUTTONS

MANUFACTURED IN SOUTH AFRICA

LADIES

- ladies
- cross over front
- front and neck piping
- concealed front buttons
- long sleeve with fold up cuffs
- left sleeve pen / thermometer pocket
- underarm eyelets
- front and back shaped panels
- optional short sleeves with piping EC48SS
- no rear vent option
- mens style available EC49
- sizes unisex 30 50



MENS EC49



underarm eyelets





pocket detail





OUTH AFRICA



#### **TROUSERS & SKIRTS, SUSHI, KIDS & BARISTA**







OSFA



#### HALF APRONS







PAGE 22

UTH AFRICA



#### **FULL APRONS**







#### **HEADWEAR**





EP6 - STOCK - BLACK AND WHITE 7,5 X 18CM WITH COVERED VELCRO AND TOP PIPING



AXTO6 - ALL COLOURS / CHECKS & STRIPES 7,5 X 18CM WITH COVERED VELCRO AND TOP PIPING



EC6D - CLOSED COVERED REAR ELASTIC 10 X 18CM WITH TOP PIPING



EC6E - OPEN COVERED REAR ELASTIC 10 X 18CM WITH TOP PIPING



AXCYCLASSIC6 - CLASSIC 6 PANEL BASEBALL CAP MOST COLOURS



EC6 - ELASTIC CLOSER, NO PIPING 10 X 18CM EC6A - ELASTIC CLOSER, NO PIPING 12 X 18CM



EC6B - ELASTIC CLOSER 10 X 18CM WITH TOP PIPING



AXTOTORCHON CHEFS PADDED COTTON SERVING CLOTH



EC47 - SUSHI BOAT STYLE BEANIE WITH **PIPING DETAIL** 



EC44 - CHEFS BEANIE WITH V BACK AND COVERED VELCRO ADJUSTER ALL COLOURS 
STRIPES AND CHECKS 
OPTIONAL CONTRAST CROWN SECTION



AXT05 - CHEFS HAT WITH VELCRO ADJUSTER ALL C