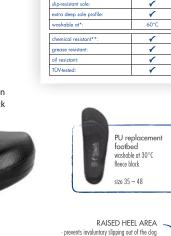

## PU Clogs 10 unit minimum

BOSTON

R1390

| Ideal for the most<br>demanding tasks          |
|------------------------------------------------|
| Profi-Birki                                    |
| made from Birki-foam, with replaceable footbed |