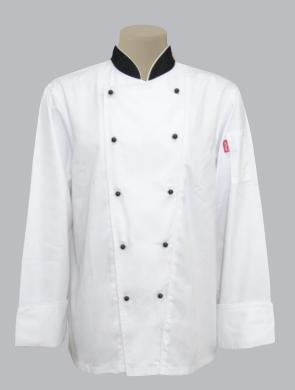

### EXECUTIVE CONTRAST COLLAR AND CUFFS

EC2

- mens
- contrast collar and cuffs
- double breasted for maximum front protection
- can be worn left or right
- long sleeves with cuff or short sleeve
- left sleeve pen / thermometer pocket
- black or white poppers
- optional rear vents
- fabric and colour choices
- optional short sleeves with no piping EC2SS
- underarm eyelets
- sizes 30 60