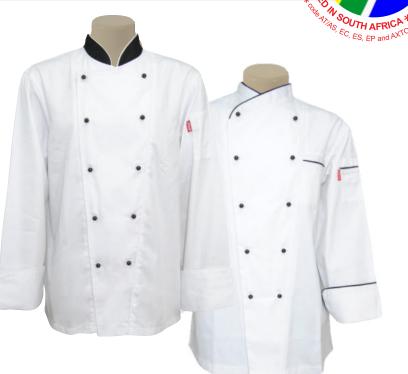

### NEW MENS AND LADIES EXECUTIVE CHEF JACKET RANGE LAUNCHING SOON

SERVICE | QUALITY | COMFORT | PRICING | VALUE | Crocs BIRKENSTOCK

ORANGE

RED

### STOCK JACKETS

manufactured using a DURABLE polycotton

EP17 - WHITE

FLAP SHIRT UNISEX

EP1 - WHITE D/BREASTED L/S MENS (SHORT SLEEVES ALSO AVAILABLE AXTO18 WHITE)

ES2B - EXECUTIVE CHEFS JACKET WITH PIPING, FRENCH CUFFS & UNDERARM EYELETS 210gm p/c twill CHEFS FLAP SHIRT WITH PRESS STUDS & SHORT SLEEVES 200gm Versatex twill EP1 - CHEFS JACKET, DOUBLE BREASTED WITH WHITE POPPERS, LONG SLEEVES 200gm Versatex twill