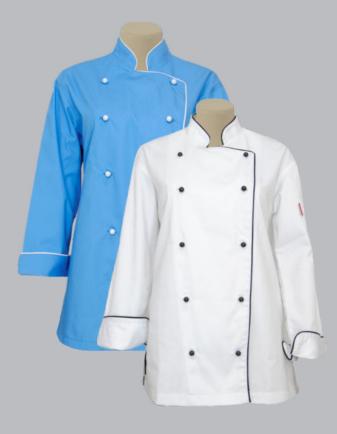

### LADIES EXECUTIVE COVERED FRONT ZIP

PAGE 1

- ladies
- concealed zip front
- piping top collar, front left and right panels and cuffs
- french cuffs with piping
- long sleeve or short sleeve with piping
- underarm eyelets
- shaped style
- 3 panel shaped back
- optional short sleeves with piping EC50SS
- optional rear vents
- sizes 30 50