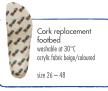

## PU Clogs 10 unit minimum

BOSTON

R1390

| Ideal for the most<br>demanding tasks          |
|------------------------------------------------|
| Profi-Birki                                    |
| made from Birki-foam, with replaceable footbed |