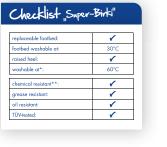

BOSTON

R1390

| Ideal for the most<br>demanding tasks          |
|------------------------------------------------|
| Profi-Birki                                    |
| made from Birki-foam, with replaceable footbed |