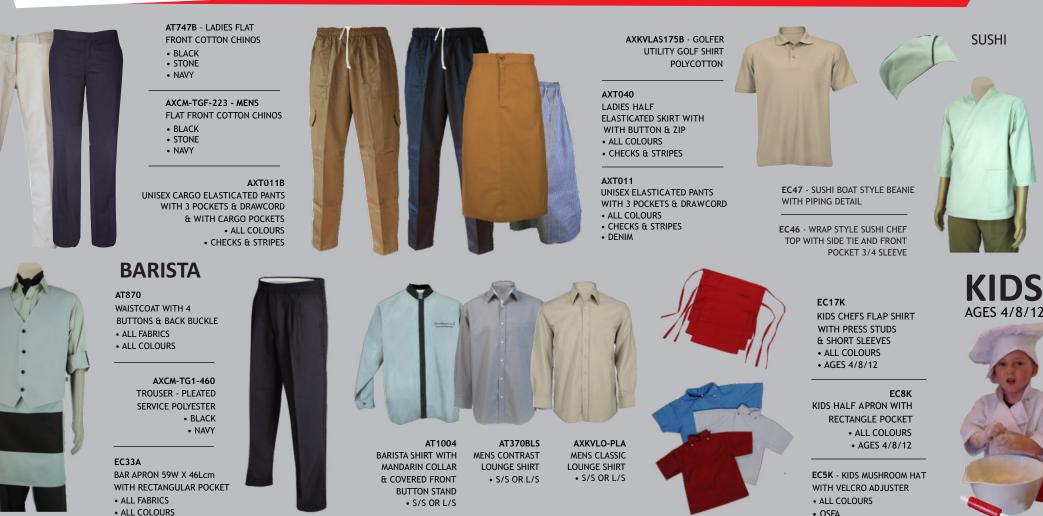

#### **TROUSERS & SKIRTS, SUSHI, KIDS & BARISTA**

OSFA

#### HALF APRONS

PAGE 22

UTH AFRICA

#### **FULL APRONS**

#### **HEADWEAR**

EP6 - STOCK - BLACK AND WHITE 7,5 X 18CM WITH COVERED VELCRO AND TOP PIPING

AXTO6 - ALL COLOURS / CHECKS & STRIPES 7,5 X 18CM WITH COVERED VELCRO AND TOP PIPING

EC6D - CLOSED COVERED REAR ELASTIC 10 X 18CM WITH TOP PIPING

EC6E - OPEN COVERED REAR ELASTIC 10 X 18CM WITH TOP PIPING

AXCYCLASSIC6 - CLASSIC 6 PANEL BASEBALL CAP MOST COLOURS

EC6 - ELASTIC CLOSER, NO PIPING 10 X 18CM EC6A - ELASTIC CLOSER, NO PIPING 12 X 18CM

EC6B - ELASTIC CLOSER 10 X 18CM WITH TOP PIPING

AXTOTORCHON CHEFS PADDED COTTON SERVING CLOTH

EC47 - SUSHI BOAT STYLE BEANIE WITH **PIPING DETAIL** 

EC44 - CHEFS BEANIE WITH V BACK AND COVERED VELCRO ADJUSTER ALL COLOURS 
STRIPES AND CHECKS 
OPTIONAL CONTRAST CROWN SECTION

AXT05 - CHEFS HAT WITH VELCRO ADJUSTER ALL COLOURS

EC21 - BANDANNA WITH PANELS ALL COLOURS

AXCY5PANEL - 5 PANEL FLAT FRONT CAP MOST COLOURS

AXTO7 - BANDANNA OR DOEK, TRIANGULAR, 100 X 70 X 70cm • ALL COLOURS • STOCK EP7 WHITE • STOCK EP7 BLACK

AXKVBC-S CHEF SKULL CAP MESH SIDES MOST COLOURS (Black, White, Red, Lime)