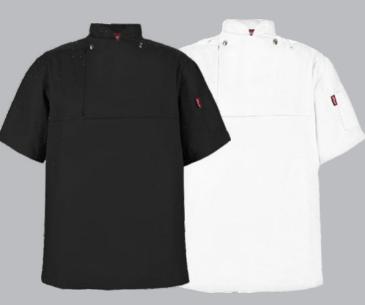

### **COMMIS FLAP SHIRTS**

- unisex
- pricewise & durable
- short sleeves
- sleeve pen / thermometer pocket
- front flap with press stud closer
- front chest yoke
- fabric and colour choices
- optional 3/4 or long sleeves with cuffs
- optional contrast / shwe shwe fabric
- sizes s 5xl