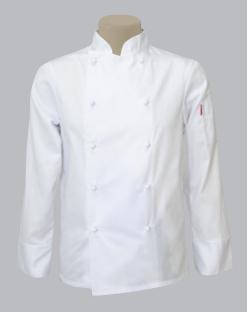

### STOCK JACKETS

manufactured using a DURABLE polycotton

EP17 - WHITE

FLAP SHIRT UNISEX

EP1 - WHITE D/BREASTED L/S MENS (SHORT SLEEVES ALSO AVAILABLE AXTO18 WHITE)

ES2B - EXECUTIVE CHEFS JACKET WITH PIPING, FRENCH CUFFS & UNDERARM EYELETS 210gm p/c twill CHEFS FLAP SHIRT WITH PRESS STUDS & SHORT SLEEVES 200gm Versatex twill EP1 - CHEFS JACKET, DOUBLE BREASTED WITH WHITE POPPERS, LONG SLEEVES 200gm Versatex twill