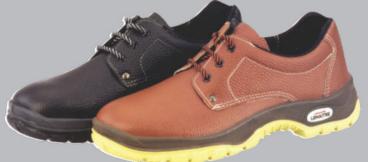

#### UNISEX CHEFS CLOG LEATHER SLIPON LEMAITRE (Ladies order one size smaller than men) AYBN8008 - STC AYBN8007 - NSTC • Slip resistant sole

UNISEX LEMAITRE GENERAL ALL PURPOSE SHOE AYBN8102 - STC AYBN8091 - NSTC • Slip resistant sole