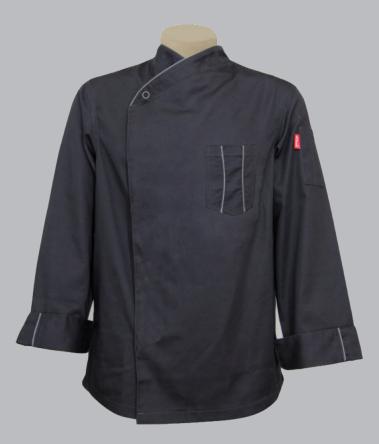

### EXECUTIVE RAGLAN L/S, S/S OR 3/4 SLEEVE

EC52 - 3/4 sleeve EC52LS - long sleeve EC52SS - short sleeve

#### • mens

- raglan short or 3/4 sleeve hemmed or long sleeve with foldover cuff
- cross over front
- stylish contrast front colour detail
- pop stud top closer
- concealed placket with buttons
- left sleeve pen / thermometer pocket with contrast
- back shaped panels
- · side slits with contrast colour
- sizes 32 50

front contrast insert

pocket detail with contrast