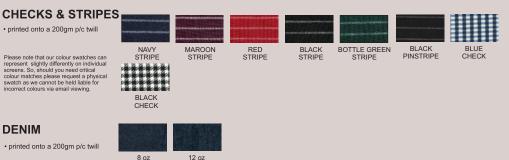

| • TWILL                                                                        |            |           |              |           |         |           |                                                                                                                                                                                                                                                                                                                                                                                                                                                                                                                                                                                                                                                                                                                                                                                                                                                                                                                                                                                                                                                                                                                                                                                                                                                                                                                                                                                                                                                                                                                                                                                                                                                                                                                                                                                                                                                                                                                                                                                                                                                                                                                                |
|--------------------------------------------------------------------------------|------------|-----------|--------------|-----------|---------|-----------|--------------------------------------------------------------------------------------------------------------------------------------------------------------------------------------------------------------------------------------------------------------------------------------------------------------------------------------------------------------------------------------------------------------------------------------------------------------------------------------------------------------------------------------------------------------------------------------------------------------------------------------------------------------------------------------------------------------------------------------------------------------------------------------------------------------------------------------------------------------------------------------------------------------------------------------------------------------------------------------------------------------------------------------------------------------------------------------------------------------------------------------------------------------------------------------------------------------------------------------------------------------------------------------------------------------------------------------------------------------------------------------------------------------------------------------------------------------------------------------------------------------------------------------------------------------------------------------------------------------------------------------------------------------------------------------------------------------------------------------------------------------------------------------------------------------------------------------------------------------------------------------------------------------------------------------------------------------------------------------------------------------------------------------------------------------------------------------------------------------------------------|
| l garments                                                                     | STONE      | KHAKI     | BURGUNDY     | GREY      | EMERALD | CHOCOLATE |                                                                                                                                                                                                                                                                                                                                                                                                                                                                                                                                                                                                                                                                                                                                                                                                                                                                                                                                                                                                                                                                                                                                                                                                                                                                                                                                                                                                                                                                                                                                                                                                                                                                                                                                                                                                                                                                                                                                                                                                                                                                                                                                |
| ratches can<br>n individual<br>critical colour<br>rsical swatch<br>r incorrect | ROYAL      | BLACK     | ORANGE       | PALE BLUE | NAVY    | BOTTLE    |                                                                                                                                                                                                                                                                                                                                                                                                                                                                                                                                                                                                                                                                                                                                                                                                                                                                                                                                                                                                                                                                                                                                                                                                                                                                                                                                                                                                                                                                                                                                                                                                                                                                                                                                                                                                                                                                                                                                                                                                                                                                                                                                |
|                                                                                | WHITE      | RED       |              |           |         |           |                                                                                                                                                                                                                                                                                                                                                                                                                                                                                                                                                                                                                                                                                                                                                                                                                                                                                                                                                                                                                                                                                                                                                                                                                                                                                                                                                                                                                                                                                                                                                                                                                                                                                                                                                                                                                                                                                                                                                                                                                                                                                                                                |
| <b>WILL</b>                                                                    |            |           |              |           |         |           |                                                                                                                                                                                                                                                                                                                                                                                                                                                                                                                                                                                                                                                                                                                                                                                                                                                                                                                                                                                                                                                                                                                                                                                                                                                                                                                                                                                                                                                                                                                                                                                                                                                                                                                                                                                                                                                                                                                                                                                                                                                                                                                                |
|                                                                                | CHARCOAL   | CEDAR     | NAVY         | KHAKI     | APPLE G | REEN      | BLACK                                                                                                                                                                                                                                                                                                                                                                                                                                                                                                                                                                                                                                                                                                                                                                                                                                                                                                                                                                                                                                                                                                                                                                                                                                                                                                                                                                                                                                                                                                                                                                                                                                                                                                                                                                                                                                                                                                                                                                                                                                                                                                                          |
|                                                                                | TURQUOISE  | BAMBOO    | BOTTLE GREEN | YELLOW    | LEAF GR | EEN T     | OBACCO                                                                                                                                                                                                                                                                                                                                                                                                                                                                                                                                                                                                                                                                                                                                                                                                                                                                                                                                                                                                                                                                                                                                                                                                                                                                                                                                                                                                                                                                                                                                                                                                                                                                                                                                                                                                                                                                                                                                                                                                                                                                                                                         |
| vatches can                                                                    | LIGHT BLUE | CHOCOLATE | GREY         | ROYAL     | RED     |           | STONE                                                                                                                                                                                                                                                                                                                                                                                                                                                                                                                                                                                                                                                                                                                                                                                                                                                                                                                                                                                                                                                                                                                                                                                                                                                                                                                                                                                                                                                                                                                                                                                                                                                                                                                                                                                                                                                                                                                                                                                                                                                                                                                          |
| n individual<br>critical colour<br>vsical swatch<br>r incorrect                | NUTRIA     | MAROON    | WHITE        | EMERALD   | ORANG   |           | DAK                                                                                                                                                                                                                                                                                                                                                                                                                                                                                                                                                                                                                                                                                                                                                                                                                                                                                                                                                                                                                                                                                                                                                                                                                                                                                                                                                                                                                                                                                                                                                                                                                                                                                                                                                                                                                                                                                                                                                                                                                                                                                                                            |
|                                                                                |            |           |              |           | Chones  |           | and the second s |