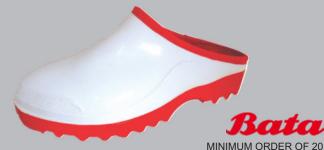

LADIES LEATHER LACE-UP SHOE,

• STC

 NSTC AYSI54001 • Slip resistant sole

LADIES CHEF CLOG WHITE NSTC - MIN 20 AYBTLDSMULE-W

MENS CHEF CLOG WHITE NSTC - MIN 20 AYBTMNSMULE-W

LADIES CHEF CLOG BLACK NSTC - MIN 20 AYBTLDSMULE-B