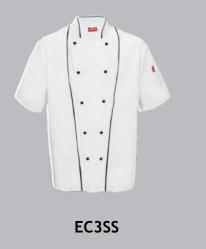

### **EXECUTIVE DOUBLE FRONT PIPING**

- mens
- double front piping, cuff and neck piping
- double breasted for maximum front protection
- left sleeve pen / thermometer pocket
- underarm eyelets
- black or white poppers
- short sleeves or long sleeve with french cuffs
- optional contrast collar or under cuffs
- short sleeve option EC3SS
- optional rear vents
- sizes 30 60

underarm

eyelets

optional rear vent detail french-cuff detail

EC3