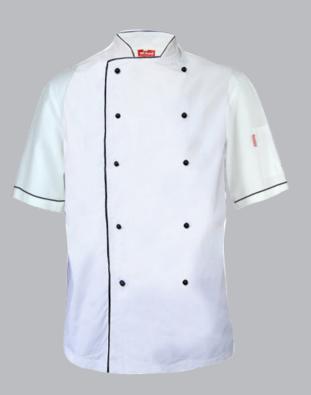

### **EXECUTIVE DOUBLE FRONT PIPING**

- mens
- double front piping, cuff and neck piping
- double breasted for maximum front protection
- left sleeve pen / thermometer pocket
- underarm eyelets
- black or white poppers
- short sleeves or long sleeve with french cuffs
- optional contrast collar or under cuffs
- short sleeve option EC3SS
- optional rear vents
- sizes 30 60

underarm

eyelets

optional rear vent detail french-cuff detail

EC3