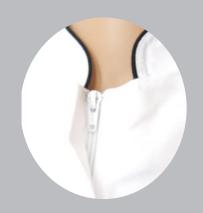

### LADIES EXECUTIVE COVERED FRONT ZIP

PAGE 1

- ladies
- concealed zip front
- piping top collar, front left and right panels and cuffs
- french cuffs with piping
- long sleeve or short sleeve with piping
- underarm eyelets
- shaped style
- 3 panel shaped back
- optional short sleeves with piping EC50SS
- optional rear vents
- sizes 30 50