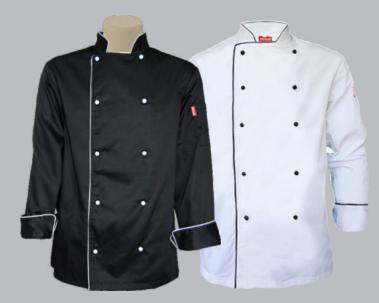

### STOCK JACKETS

manufactured using a DURABLE polycotton

EP17 - WHITE

FLAP SHIRT UNISEX

EP1 - WHITE D/BREASTED L/S MENS (SHORT SLEEVES ALSO AVAILABLE AXTO18 WHITE)

ES2B - EXECUTIVE CHEFS JACKET WITH PIPING, FRENCH CUFFS & UNDERARM EYELETS 210gm p/c twill CHEFS FLAP SHIRT WITH PRESS STUDS & SHORT SLEEVES 200gm Versatex twill EP1 - CHEFS JACKET, DOUBLE BREASTED WITH WHITE POPPERS, LONG SLEEVES 200gm Versatex twill