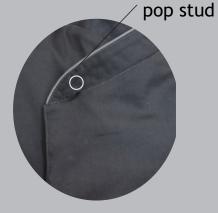

### EXECUTIVE RAGLAN L/S, S/S OR 3/4 SLEEVE

EC52 - 3/4 sleeve EC52LS - long sleeve EC52SS - short sleeve

#### • mens

- raglan short or 3/4 sleeve hemmed or long sleeve with foldover cuff
- cross over front
- stylish contrast front colour detail
- pop stud top closer
- concealed placket with buttons
- left sleeve pen / thermometer pocket with contrast
- back shaped panels
- · side slits with contrast colour
- sizes 32 50

front contrast insert

pocket detail with contrast