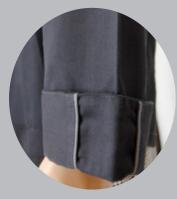

### **EXECUTIVE DOUBLE PIPING**

- mens
- cross over front with piping and pop stud closer
- concealed front buttons
- front pocket with double piping detail
- piping collar, pocket and sleeve cuff detail
- long sleeve with fold up cuff and double piping
- left sleeve pen / thermometer pocket
- optional short sleeves with piping EC53SS
- rear vertical vents
- sizes 38 50

vertical vents

neckline & covered button detail

double piping sleeve cuff detail

EC53