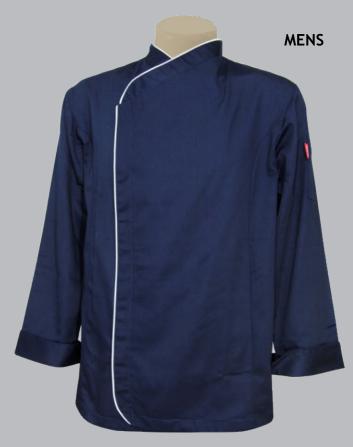

### **EXECUTIVE CONCEALED BUTTONS**

• mens

- cross over front with piping
- front and neck piping
- concealed front buttons
- long sleeve with fold up cuffs
- left sleeve pen / thermometer pocket
- underarm eyelets
- front and back shaped panels
- no rear vent option
- short sleeves with piping EC49SS
- ladies style available soon EC48
- sizes 38 50

underarm eyelets

pocket detail

EC49