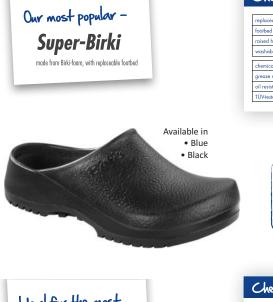

BOSTON

R1390

| Ideal for the most<br>demanding tasks          |
|------------------------------------------------|
| Profi-Birki                                    |
| made from Birki-foam, with replaceable footbed |