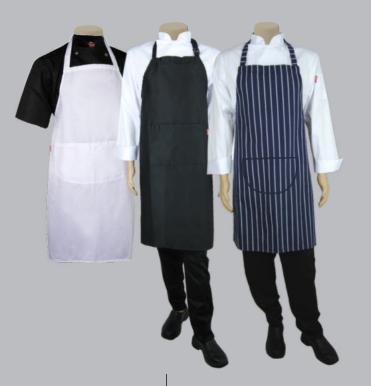

EP11 UNISEX ELASTICATED PANTS WITH 3 POCKETS & DRAWCORD BLACK

• BLUE CHECK

EP8 - HALF APRON WITH **RECTANGULAR POCKET** 98W X 77Lcm • BLACK • WHITE

**EP9** - BIB APRON WITH NECK ADJUSTER AND ROUNDED POCKET 72W X 86Lcm • BLACK • WHITE

**EP9** - FULL BUTCHERS APRON WITH NECK ADJUSTER AND ROUNDED POCKET 72W X 86Lcm • BLUE & WHITE STRIPES