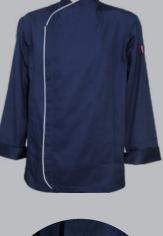

### STOCK JACKETS

manufactured using a DURABLE polycotton

EP17 - WHITE

FLAP SHIRT UNISEX

EP1 - WHITE D/BREASTED L/S MENS (SHORT SLEEVES ALSO AVAILABLE AXTO18 WHITE)

ES2B - EXECUTIVE CHEFS JACKET WITH PIPING, FRENCH CUFFS & UNDERARM EYELETS 210gm p/c twill CHEFS FLAP SHIRT WITH PRESS STUDS & SHORT SLEEVES 200gm Versatex twill EP1 - CHEFS JACKET, DOUBLE BREASTED WITH WHITE POPPERS, LONG SLEEVES 200gm Versatex twill

Choose locally manufactured quality chefs and kitchen garments - choose

EP17 - BLACK

FLAP SHIRT UNISEX

UTH AFRICA