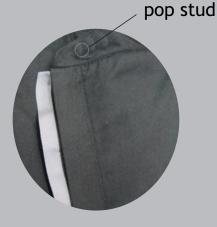

### EXECUTIVE RAGLAN L/S, S/S OR 3/4 SLEEVE

EC52 - 3/4 sleeve EC52LS - long sleeve EC52SS - short sleeve

#### • mens

- raglan short or 3/4 sleeve hemmed or long sleeve with foldover cuff
- cross over front
- stylish contrast front colour detail
- pop stud top closer
- concealed placket with buttons
- left sleeve pen / thermometer pocket with contrast
- back shaped panels
- · side slits with contrast colour
- sizes 32 50