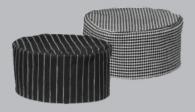

#### **HEADWEAR**

EP6 - STOCK - BLACK AND WHITE 7,5 X 18CM WITH COVERED VELCRO AND TOP PIPING

AXTO6 - ALL COLOURS / CHECKS & STRIPES 7,5 X 18CM WITH COVERED VELCRO AND TOP PIPING

EC6D - CLOSED COVERED REAR ELASTIC 10 X 18CM WITH TOP PIPING