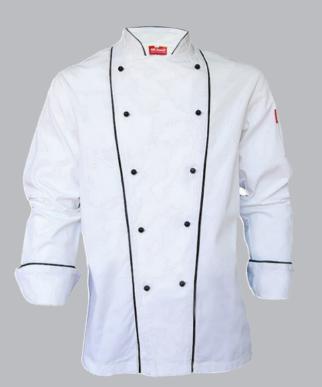

### **EXECUTIVE DOUBLE FRONT PIPING**

- mens
- double front piping, cuff and neck piping
- double breasted for maximum front protection
- left sleeve pen / thermometer pocket
- underarm eyelets
- black or white poppers
- short sleeves or long sleeve with french cuffs
- optional contrast collar or under cuffs
- short sleeve option EC3SS
- optional rear vents
- sizes 30 60

underarm

eyelets

optional rear vent detail french-cuff detail

EC3