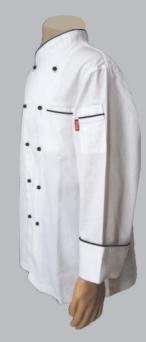

### **EXECUTIVE SINGLE FRONT PIPING**

PAGE 8

EC2B

- mens
- collar, cuff and front flap piping
- double breasted for maximum front protection
- left sleeve pen / thermometer pocket
- underarm eyelets
- black or white poppers
- long sleeves with french cuffs or short sleeve with sleeve piping
- optional contrast collar and under cuffs
- matching ladies shaped style EC25 / EC25SS
- optional rear vents
- optional pricewise option AXTO2B
- sizes 30 60

### LADIES EXECUTIVE SINGLE PIPING SHAPED

EC25

ladies

- double breasted for maximum front protection
- long sleeves or short sleeves with piping
- french cuffs with piping
- piping collar, front and cuffs
- left sleeve pen / thermometer pocket
- shaped style
- 3 panel shaped back
- side slits with contrast
- black or white poppers
- optional short sleeves with piping EC25SS
- optional rear vents
- matches unisex style EC2B / ES2B
- sizes 30-50