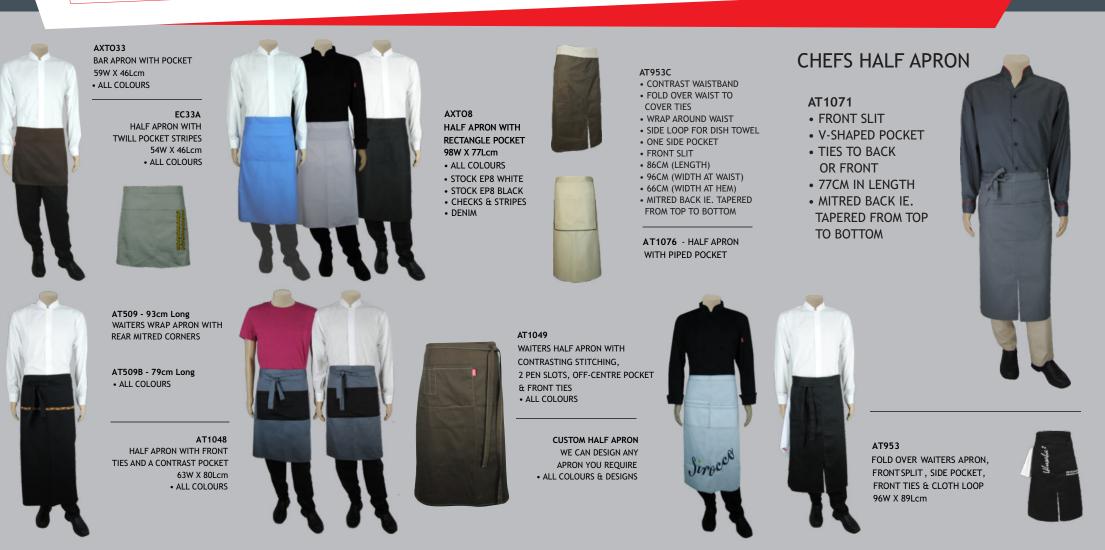

panel back
- left sleeve pen / thermometer pocket
- side slits
- underarm eyelets
- optional short sleeves with piping EC51SS
- optional rear vents
- sizes 30 50





concealed button placket & sleeve pocket detail



optional rear vent detail





### LADIES EXECUTIVE CONCEALED BUTTONS

MANUFACTURED IN SOUTH AFRICA

LADIES

- ladies
- cross over front
- front and neck piping
- concealed front buttons
- long sleeve with fold up cuffs
- left sleeve pen / thermometer pocket
- underarm eyelets
- front and back shaped panels
- optional short sleeves with piping EC48SS
- no rear vent option
- mens style available EC49
- sizes unisex 30 50



MENS EC49



underarm eyelets





pocket detail





OUTH AFRICA



#### **TROUSERS & SKIRTS, SUSHI, KIDS & BARISTA**







OSFA



#### HALF APRONS







PAGE 22

UTH AFRICA



#### **FULL APRONS**







#### **HEADWEAR**





EP6 - STOCK - BLACK AND WHITE 7,5 X 18CM WITH COVERED VELCRO AND TOP PIPING



AXTO6 - ALL COLOURS / CHECKS & STRIPES 7,5 X 18CM WITH COVERED VELCRO AND TOP PIPING



EC6D - CLOSED COVERED REAR ELASTIC 10 X 18CM WITH TOP PIPING



EC6E - OPEN COVERED REAR ELASTIC 10 X 18CM WITH TOP PIPING



AXCYCLASSIC6 - CLASSIC 6 PANEL BASEBALL CAP MOST COLOURS



EC6 - ELASTIC CLOSER, NO PIPING 10 X 18CM EC6A - ELASTIC CLOSER, NO PIPING 12 X 18CM



EC6B - ELASTIC CLOSER 10 X 18CM WITH TOP PIPING



AXTOTORCHON CHEFS PADDED COTTON SERVING CLOTH



EC47 - SUSHI BOAT STYLE BEANIE WITH **PIPING DETAIL** 



EC44 - CHEFS BEANIE WITH V BACK AND COVERED VELCRO ADJUSTER ALL COLOURS 
STRIPES AND CHECKS 
OPTIONAL CONTRAST CROWN SECTIO