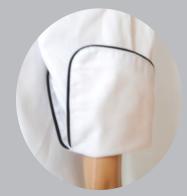

### LADIES EXECUTIVE - CONCEALED BUTTONS

PAGE 1

EC51

- ladies
- double breasted front
- concealed placket front with buttons and snaps
- long sleeves with fold up cuffs or short sleeves
- shaped style
- side panels on front and 3 panel back
- left sleeve pen / thermometer pocket
- side slits
- underarm eyelets
- optional short sleeves with piping EC51SS
- optional rear vents
- sizes 30 50

concealed button placket & sleeve pocket detail

optional rear vent detail