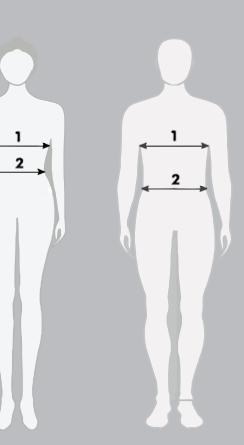

#### **MEASURING & SIZING**

## **MEASURING**

#### LADIES

1 - LADIES BUST: Measure at the fullest part of your bust, by placing the tape measure under your arms and across your shoulder blades, Remember to breathe out when taking this measurement.

2 - LADIES WAIST: Measure your waist around the natural waistline.

#### **MENS**

1 - MENS CHEST: Measure across the widest part of the chest, under the armpits, and around the back. Ensure that the tape is horizontal all the way around the body. (Do not allow it to dip at the back).

2 - MENS WAIST: Decide where you want your trousers to sit (on the hips, above the hips) and measure at this position. Ensure that the tape is horizontal to the ground.