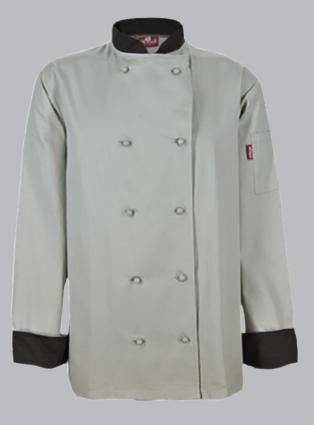

### LADIES EXECUTIVE SINGLE PIPING SHAPED

EC25

ladies

- double breasted for maximum front protection
- long sleeves or short sleeves with piping
- french cuffs with piping
- piping collar, front and cuffs
- left sleeve pen / thermometer pocket
- shaped style
- 3 panel shaped back
- side slits with contrast
- black or white poppers
- optional short sleeves with piping EC25SS
- optional rear vents
- matches unisex style EC2B / ES2B
- sizes 30-50