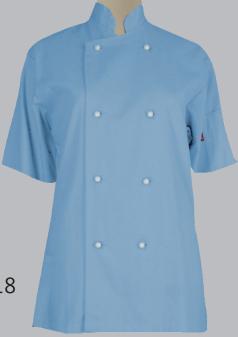

## **STOCK JACKETS**

manufactured using a DURABLE polycotton

ES2B
EXECUTIVE MENS
BLACK WITH WHITE PIPING

ES2B
EXECUTIVE MENS
WHITE WITH BLACK PIPING

EP17 - BLACK FLAP SHIRT UNISEX

EP17 - WHITE FLAP SHIRT UNISEX

EP1 - WHITE

D/BREASTED L/S MENS
(SHORT SLEEVES ALSO AVAILABLE AXTO18 WHITE)

ES2B - EXECUTIVE CHEFS JACKET
WITH PIPING, FRENCH
CUFFS & UNDERARM EYELETS
210gm p/c twill

CHEFS FLAP SHIRT WITH PRESS STUDS
& SHORT SLEEVES
200gm Versatex twill