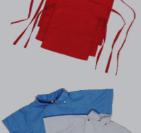

### STOCK GARMENTS

manufactured using a DURABLE polycotton

EP9 - BIB APRON WITH NECK ADJUSTER AND ROUNDED POCKET 72W X 86Lcm • BLACK • WHITE EP9 - FULL BUTCHERS
APRON WITH NECK ADJUSTER
AND ROUNDED POCKET
72W X 86Lcm
• BLUE & WHITE STRIPES

EP7 - BANDANNA OR DOEK, TRIANGULAR 100 X 70 X 70cm • BLACK • WHITE

EP6 - CHEFS BEANIE WITH TONAL TOPPIPING AND HIDDEN VELCRO CLOSER 7,5H X 18Dcm

- BLACK
- WHITE

EP11
UNISEX ELASTICATED
PANTS WITH 3 POCKETS
& DRAWCORD