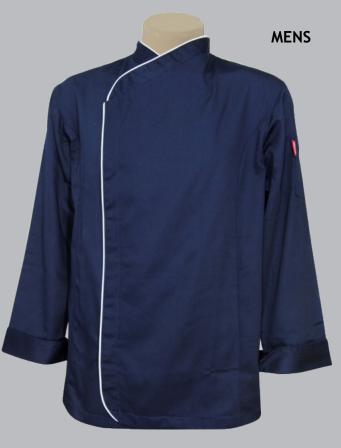

## **EXECUTIVE CONTRAST COLLAR AND CUFFS**

- mens
- contrast collar and cuffs
- double breasted for maximum front protection
- can be worn left or right
- long sleeves with cuff or short sleeve
- left sleeve pen / thermometer pocket
- black or white poppers
- optional rear vents
- fabric and colour choices
- optional short sleeves with no piping EC2SS
- underarm eyelets
- sizes 30 60

underarm eyelets

sleeve pocket detail

optional rear vent detail

french-cuff detail

EC2