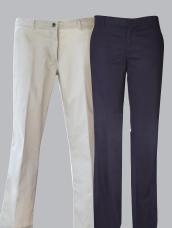

#### AT747B - LADIES FLAT FRONT COTTON CHINOS

- BLACK • STONE
- NAVY

AXCM-TGF-223 - MENS FLAT FRONT COTTON CHINOS

- BLACK
- STONE
- NAVY

AXT011B

UNISEX CARGO ELASTICATED PANTS WITH 3 POCKETS & DRAWCORD & WITH CARGO POCKETS ALL COLOURS