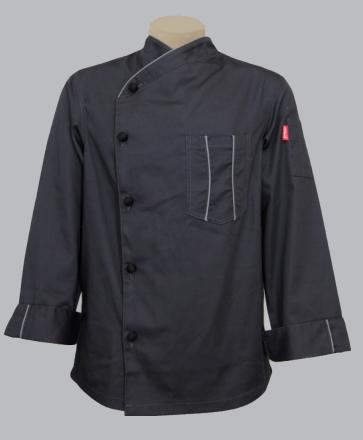

## **EXECUTIVE SINGLE FRONT PIPING**

EC2B

- mens
- collar, cuff and front flap piping
- double breasted for maximum front protection
- left sleeve pen / thermometer pocket
- underarm eyelets
- black or white poppers
- long sleeves with french cuffs or short sleeve with sleeve piping
- optional contrast collar and under cuffs
- matching ladies shaped style
   EC25 / EC25SS
- optional rear vents
- optional pricewise option AXTO2B
- sizes 30 60

EC2BSS