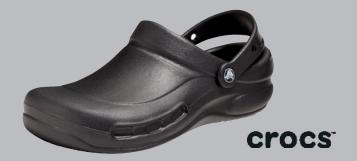

## **SHOES AND CLOGS**

NO EXCHANGE OR RETURNS ON CORRECTLY SUPPLIED SIZES

#### MINIMUM ORDER OF 10 UNITS PER STYLE

UNISEX CHEFS CLOG LEATHER SLIPON LEMAITRE

(Ladies order one size smaller than men)

AYBN8008 - STC AYBN8007 - NSTC

· Slip resistant sole

EMAITRE

LADIES CHEF CLOG WHITE NSTC