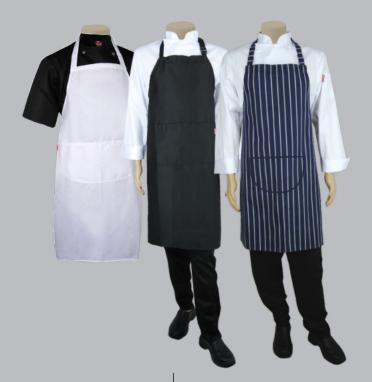

### STOCK GARMENTS

manufactured using a DURABLE polycotton

EP9 - BIB APRON WITH NECK ADJUSTER AND ROUNDED POCKET 72W X 86Lcm • BLACK • WHITE EP9 - FULL BUTCHERS
APRON WITH NECK ADJUSTER
AND ROUNDED POCKET
72W X 86Lcm
• BLUE & WHITE STRIPES

- BLACK
- BLUE CHECK

EP8 - HALF APRON WITH RECTANGULAR POCKET 98W X 77Lcm • BLACK • WHITE

#### AXTO9 **FULL FRONT BIB APRON** WITH ROUND POCKET

- & NECK ADJUSTER ALL COLOURS
- STOCK EP9 WHITE
- STOCK EP9 BLACK
- STRIPES OR CHECKS
- DENIM

EC41A

TUXEDO APRON WITH

FRONT POCKET

• ALL COLOURS

AT1050 **FULL FRONT BIB APRON** WITH CONTRAST WIDE POCKET & TOP METAL HORIZONTAL ZIP DETAIL ALL COLOURS