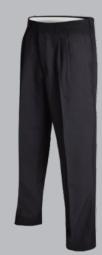

#### **Chef Elasticated Trousers**

| Order:       | S     | М     | L     | XL     | 2XL     | 3XL     | 4XL     | 5XL     |
|--------------|-------|-------|-------|--------|---------|---------|---------|---------|
| Inch Size:   | 26-28 | 30-32 | 34-36 | 38-40  | 42-44   | 46-48   | 50-52   | 52-54   |
| Metric Size: | 66-71 | 76-81 | 87-92 | 97-102 | 107-112 | 117-122 | 127-132 | 132-137 |