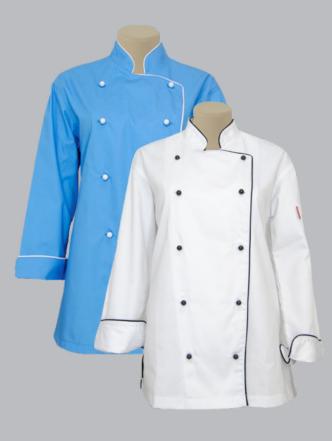

## **STOCK JACKETS**

manufactured using a DURABLE polycotton

ES2B
EXECUTIVE MENS
BLACK WITH WHITE PIPING

ES2B
EXECUTIVE MENS
WHITE WITH BLACK PIPING

EP17 - BLACK FLAP SHIRT UNISEX

EP17 - WHITE FLAP SHIRT UNISEX

EP1 - WHITE

D/BREASTED L/S MENS
(SHORT SLEEVES ALSO AVAILABLE AXTO18 WHITE)

ES2B - EXECUTIVE CHEFS JACKET
WITH PIPING, FRENCH
CUFFS & UNDERARM EYELETS
210gm p/c twill

CHEFS FLAP SHIRT WITH PRESS STUDS
& SHORT SLEEVES
200gm Versatex twill

EP1 - CHEFS JACKET,
DOUBLE BREASTED WITH WHITE
POPPERS, LONG SLEEVES
200gm Versatex twill

oose 🧰