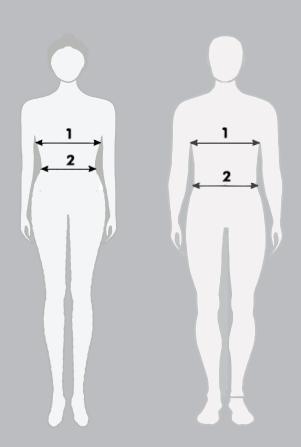

## **MEASURING**

## LADIES

- 1 LADIES BUST: Measure at the fullest part of your bust, by placing the tape measure under your arms and across your shoulder blades, Remember to breathe out when taking this measurement.
- 2 LADIES WAIST: Measure your waist around the natural waistline.

## **MENS**

- 1 MENS CHEST: Measure across the widest part of the chest, under the armpits, and around the back. Ensure that the tape is horizontal all the way around the body. (Do not allow it to dip at the back).
- 2 MENS WAIST: Decide where you want your trousers to sit (on the hips, above the hips) and measure at this position. Ensure that the tape is horizontal to the ground.