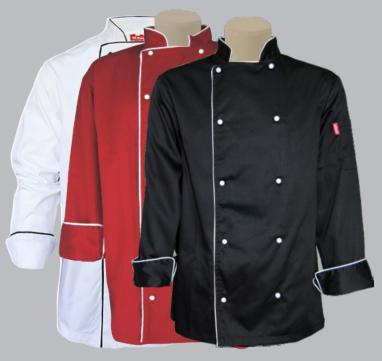

## **STOCK JACKETS**

manufactured using a DURABLE polycotton

ES2B
EXECUTIVE MENS
BLACK WITH WHITE PIPING

ES2B
EXECUTIVE MENS
WHITE WITH BLACK PIPING

EP17 - BLACK FLAP SHIRT UNISEX

EP17 - WHITE FLAP SHIRT UNISEX

EP1 - WHITE

D/BREASTED L/S MENS
(SHORT SLEEVES ALSO AVAILABLE AXTO18 WHITE)

ES2B - EXECUTIVE CHEFS JACKET
WITH PIPING, FRENCH
CUFFS & UNDERARM EYELETS
210gm p/c twill

CHEFS FLAP SHIRT WITH PRESS STUDS
& SHORT SLEEVES
200gm Versatex twill

EP1 - CHEFS JACKET,
DOUBLE BREASTED WITH WHITE
POPPERS, LONG SLEEVES
200gm Versatex twill

oose 🧰