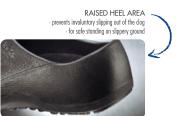

## Ideal for the most demanding tasks **Profi-Birki** mode from Birkform, with replaceable footbed

| replaceable footbed:     | <b>✓</b> |
|--------------------------|----------|
| footbed washable at:     | 30°C     |
| raised heel:             | <b>/</b> |
| slip-resistant sole:     | <b>~</b> |
| extra deep sole profile: | 1        |
| washable at*:            | 60°C     |
| chemical resistant**:    | <b>V</b> |
| grease resistant:        | <b>V</b> |
| oil resistant:           | 1        |
| TÜV-tested:              | 1        |