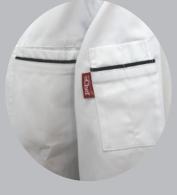

EP1 - WHITE

D/BREASTED L/S MENS
(SHORT SLEEVES ALSO AVAILABLE AXTO18 WHITE)

ES2B - EXECUTIVE CHEFS JACKET
WITH PIPING, FRENCH
CUFFS & UNDERARM EYELETS
210gm p/c twill

CHEFS FLAP SHIRT WITH PRESS STUDS
& SHORT SLEEVES
200gm Versatex twill