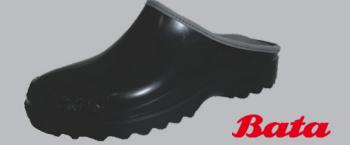

#### MINIMUM ORDER OF 10 UNITS PER STYLE

UNISEX CHEFS CLOG LEATHER SLIPON LEMAITRE

(Ladies order one size smaller than men)

AYBN8008 - STC AYBN8007 - NSTC

· Slip resistant sole

EMAITRE

LADIES CHEF CLOG WHITE NSTC

AYBTLDSMULE-W

MENS CHEF CLOG WHITE NSTC

AYBTMNSMULE-W

UNISEX LEMAITRE
GENERAL ALL PURPOSE SHOE

AYBN8102 - STC

AYBN8091 - NSTC

• Slip resistant sole

LADIES CHEF CLOG BLACK
NSTC
AYBTLDSMULE-B

MENS CHEF CLOG BLACK
NSTC
AYBTMNSMULE-B

LADIES LEATHER LACE-UP SHOE,

- STC
- NSTC