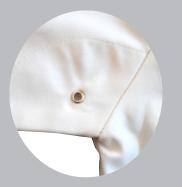

optional rear vent detail

french cuff detail

left sleeve pen / thermometer pocket