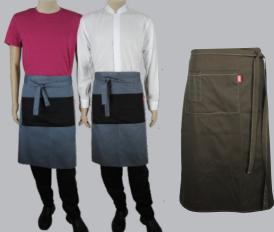

### HALF APRONS

AXTO33 **BAR APRON WITH POCKET** 59W X 46Lcm • ALL COLOURS

EC33A HALF APRON WITH TWILL POCKET STRIPES 54W X 46Lcm ALL COLOURS

AT509 - 93cm Long WAITERS WRAP APRON WITH **REAR MITRED CORNERS** 

AT509B - 79cm Long ALL COLOURS

- ALL COLOURS
- STOCK EP8 WHITE
- STOCK EP8 BLACK
- CHECKS & STRIPES DENIM