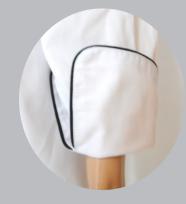

optional rear vent detail

french cuff detail

left sleeve pen / thermometer pocket