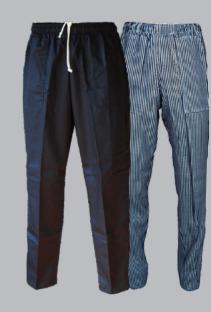

#### **Chef Elasticated Trousers**

| Order:       | S     | М     | L     | XL     | 2XL     | 3XL     | 4XL     | 5XL     |
|--------------|-------|-------|-------|--------|---------|---------|---------|---------|
| Inch Size:   | 26-28 | 30-32 | 34-36 | 38-40  | 42-44   | 46-48   | 50-52   | 52-54   |
| Metric Size: | 66-71 | 76-81 | 87-92 | 97-102 | 107-112 | 117-122 | 127-132 | 132-137 |

#### AXT011

UNISEX ELASTICATED PANTS WITH 3 POCKETS & DRAWCORD

- ALL COLOURS
- CHECKS & STRIPES
- DENIM

EC47 - SUSHI BOAT STYLE BEANIE WITH PIPING DETAIL

EC46 - WRAP STYLE SUSHI CHEF TOP WITH SIDE TIE AND FRONT **POCKET 3/4 SLEEVE** 