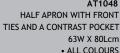

#### AT953C

- CONTRAST WAISTBAND
- FOLD OVER WAIST TO COVER TIES
- WRAP AROUND WAIST
- SIDE LOOP FOR DISH TOWEL
- ONE SIDE POCKET
- FRONT SLIT
- 86CM (LENGTH)
- 96CM (WIDTH AT WAIST)
- 66CM (WIDTH AT HEM)
- MITRED BACK IE. TAPERED FROM TOP TO BOTTOM