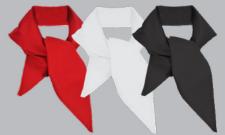

CM WITH COVERED VELCRO AND TOP PIPING



AXTO6 - ALL COLOURS / CHECKS & STRIPES 7,5 X 18CM WITH COVERED VELCRO AND TOP PIPING



EC6D - CLOSED COVERED REAR ELASTIC 10 X 18CM WITH TOP PIPING



**EC6E** - OPEN COVERED REAR ELASTIC 10 X 18CM WITH TOP PIPING



EC6 - ELASTIC CLOSER, NO PIPING 10 X 18CM EC6A - ELASTIC CLOSER, NO PIPING 12 X 18CM



EC6B - ELASTIC CLOSER 10 X 18CM WITH TOP PIPING



EC44 - CHEFS BEANIE WITH V BACK AND COVERED VELCRO ADJUSTER • ALL COLOURS • STRIPES AND CHECKS • OPTIONAL CONTRAST CROWN SECTION



**AXCY5PANEL** - 5 PANEL FLAT FRONT CAP • MOST COLOURS



AXCYCLASSIC6 - CLASSIC 6 PANEL BASEBALL CAP MOST COLOURS



AXTOTORCHON CHEFS PADDED COTTON SERVING CLOTH



AXT05 - CHEFS HAT WITH VELCRO ADJUSTER • ALL COLOURS



**EC21** - BANDANNA WITH PANELS • ALL COLOURS



AXTO7 - BANDANNA OR DOEK, TRIANGULAR, 100 X 70 X 70cm • ALL COLOURS • STOCK EP7 WHITE • STOCK EP7 BLACK



CHEF SKULL CAP MESH SIDES



EC47 - SUSHI BOAT STYLE BEANIE WITH PIPING DETAIL





## **SHOES AND CLOGS**

NO EXCHANGE OR RETURNS ON CORRECTLY SUPPLIED SIZES



#### MINIMUM ORDER OF 10 UNITS PER STYLE

UNISEX CHEFS CLOG LEATHER SLIPON LEMAITRE

(Ladies order one size smaller than men)

AYBN8008 - STC AYBN8007 - NSTC

· Slip resistant sole



EMAITRE

LADIES CHEF CLOG WHITE NSTC

AYBTLDSMULE-W

MENS CHEF CLOG WHITE NSTC

AYBTMNSMULE-W



UNISEX LEMAITRE
GENERAL ALL PURPOSE SHOE

AYBN8102 - STC

AYBN8091 - NSTC

• Slip resistant sole



LADIES CHEF CLOG BLACK
NSTC
AYBTLDSMULE-B

MENS CHEF CLOG BLACK
NSTC
AYBTMNSMULE-B



LADIES LEATHER LACE-UP SHOE,

- STC
- NSTC

#### AYSI54001

•