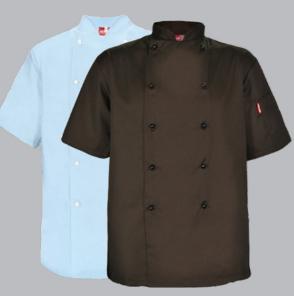

## **STOCK JACKETS**

manufactured using a DURABLE polycotton

ES2B
EXECUTIVE MENS
BLACK WITH WHITE PIPING

ES2B
EXECUTIVE MENS
WHITE WITH BLACK PIPING

EP17 - BLACK FLAP SHIRT UNISEX

EP17 - WHITE FLAP SHIRT UNISEX

EP1 - WHITE

D/BREASTED L/S MENS
(SHORT SLEEVES ALSO AVAILABLE AXTO18 WHITE)

ES2B - EXECUTIVE CHEFS JACKET
WITH PIPING, FRENCH
CUFFS & UNDERARM EYELETS
210gm p/c twill

CHEFS FLAP SHIRT WITH PRESS STUDS
& SHORT SLEEVES
200gm Versatex twill