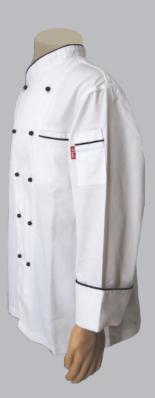

EP1 - WHITE

D/BREASTED L/S MENS
(SHORT SLEEVES ALSO AVAILABLE AXTO18 WHITE)

ES2B - EXECUTIVE CHEFS JACKET
WITH PIPING, FRENCH
CUFFS & UNDERARM EYELETS
210gm p/c twill

CHEFS FLAP SHIRT WITH PRESS STUDS
& SHORT SLEEVES
200gm Versatex twill

EP1 - CHEFS JACKET,
DOUBLE BREASTED WITH WHITE
POPPERS, LONG SLEEVES
200gm Versatex twill

oose 🧰