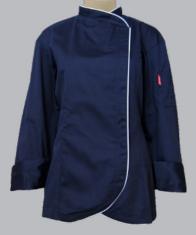

## LADIES EXECUTIVE SINGLE PIPING SHAPED

**EC25** 

- ladies
- double breasted for maximum front protection
- long sleeves or short sleeves with piping
- french cuffs with piping
- piping collar, front and cuffs
- left sleeve pen / thermometer pocket
- shaped style
- 3 panel shaped back
- side slits with contrast
- black or white poppers
- optional short sleeves with piping EC25SS
- optional rear vents
- matches unisex style EC2B / ES2B
- sizes 30-50

optional rear vent detail

french cuff detail

left sleeve pen / thermometer pocket