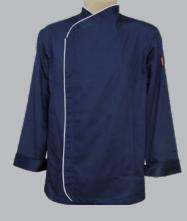

EP1 - WHITE

D/BREASTED L/S MENS
(SHORT SLEEVES ALSO AVAILABLE AXTO18 WHITE)

ES2B - EXECUTIVE CHEFS JACKET
WITH PIPING, FRENCH
CUFFS & UNDERARM EYELETS
210gm p/c twill

CHEFS FLAP SHIRT WITH PRESS STUDS
& SHORT SLEEVES
200gm Versatex twill

EP1 - CHEFS JACKET,
DOUBLE BREASTED WITH WHITE
POPPERS, LONG SLEEVES
200gm Versatex twill

oose 🧰