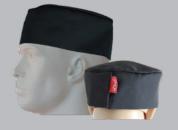

## **HEADWEAR**

EP6 - STOCK - BLACK AND WHITE 7,5 X 18CM WITH COVERED VELCRO AND TOP PIPING

AXTO6 - ALL COLOURS / CHECKS & STRIPES 7,5 X 18CM WITH COVERED VELCRO AND TOP PIPING

EC6D - CLOSED COVERED REAR ELASTIC 10 X 18CM WITH TOP PIPING

**EC6E** - OPEN COVERED REAR ELASTIC 10 X 18CM WITH TOP PIPING

EC6 - ELASTIC CLOSER, NO PIPING 10 X 18CM EC6A - ELASTIC CLOSER, NO PIPING 12 X 18CM

EC6B - ELASTIC CLOSER 10 X 18CM WITH TOP PIPING

EC44 - CHEFS BEANIE WITH V BACK AND COVERED VELCRO ADJUSTER • ALL COLOURS • STRIPES AND CHECKS • OPTIONAL CONTRAST CROWN SECTION