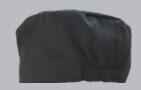

## **HEADWEAR**

EP6 - STOCK - BLACK AND WHITE 7,5 X 18CM WITH COVERED VELCRO AND TOP PIPING

AXTO6 - ALL COLOURS / CHECKS & STRIPES 7,5 X 18CM WITH COVERED VELCRO AND TOP PIPING

EC6D - CLOSED COVERED REAR ELASTIC 10 X 18CM WITH TOP PIPING

**EC6E** - OPEN COVERED REAR ELASTIC 10 X 18CM WITH TOP PIPING

EC6 - ELASTIC CLOSER, NO PIPING 10 X 18CM EC6A - ELASTIC CLOSER, NO PIPING 12 X 18CM

EC6B - ELASTIC CLOSER 10 X 18CM WITH TOP PIPING

EC44 - CHEFS BEANIE WITH V BACK AND COVERED VELCRO ADJUSTER • ALL COLOURS • STRIPES AND CHECKS • OPTIONAL CONTRAST CROWN SECTION