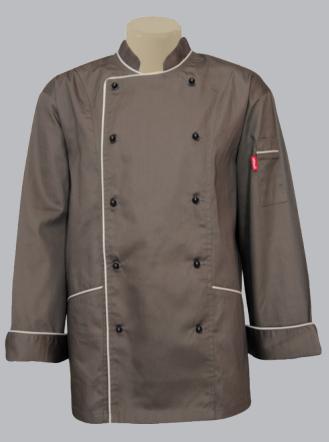

## **EXECUTIVE CONTRAST COLLAR AND CUFFS**

- mens
- contrast collar and cuffs
- double breasted for maximum front protection
- can be worn left or right
- long sleeves with cuff or short sleeve
- left sleeve pen / thermometer pocket
- black or white poppers
- optional rear vents
- fabric and colour choices
- optional short sleeves with no piping EC2SS
- underarm eyelets
- sizes 30 60

underarm eyelets

sleeve pocket detail

optional rear vent detail

french-cuff detail

EC2