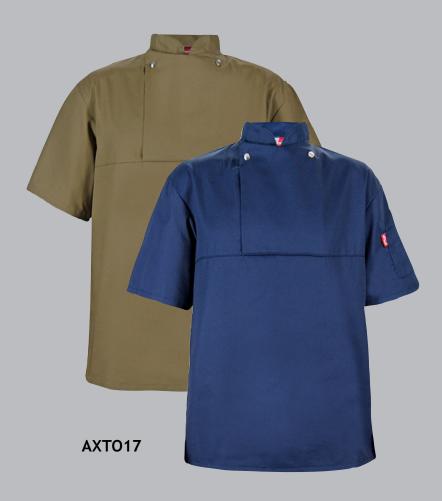

## Double breasted - reversible front

**AXTO1 - LONG SLEEVE** 

- mens
- double breasted for maximum front protection
- can be worn left or right
- long sleeves with cuff or short sleeve
- left sleeve pen / thermometer pocket
- black or white poppers
- matching ladies unshaped style EC24 / EC24SS
- · fabric and colour choices
- optional contrast collar and cuffs
- optional shwe shwe detail
- sizes 28 70

**AXTO18 - SHORT SLEEVE** 