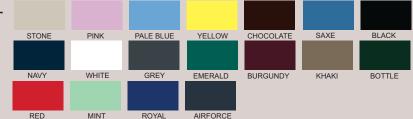

#### 160gm Versate TWILL

- · 65% polyester / 35% cotton
- · lightweight for hot kitchens

Please note that our colour swatches can represent slightly differently on individual screens. So, should you need critical colour matches please request a physical swatch as we cannot be held liable for incorrect colours via email viewing.