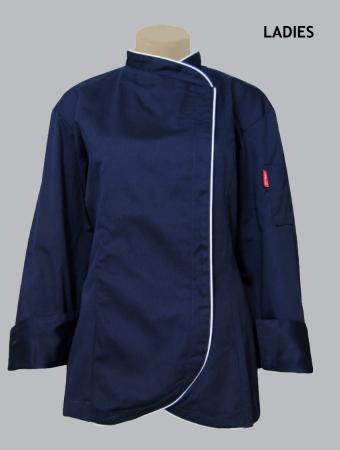

## LADIES EXECUTIVE SINGLE PIPING SHAPED

**EC25** 

- ladies
- double breasted for maximum front protection
- long sleeves or short sleeves with piping
- french cuffs with piping
- piping collar, front and cuffs
- left sleeve pen / thermometer pocket
- shaped style
- 3 panel shaped back
- side slits with contrast
- black or white poppers
- optional short sleeves with piping EC25SS
- optional rear vents
- matches unisex style EC2B / ES2B
- sizes 30-50

optional rear vent detail

french cuff detail

left sleeve pen / thermometer pocket