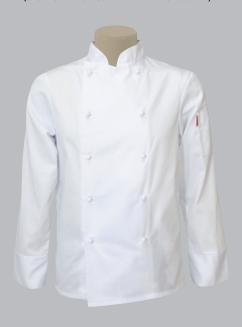

EP1 - WHITE

D/BREASTED L/S MENS
(SHORT SLEEVES ALSO AVAILABLE AXTO18 WHITE)

ES2B - EXECUTIVE CHEFS JACKET
WITH PIPING, FRENCH
CUFFS & UNDERARM EYELETS
210gm p/c twill

CHEFS FLAP SHIRT WITH PRESS STUDS
& SHORT SLEEVES
200gm Versatex twill

EP1 - CHEFS JACKET,
DOUBLE BREASTED WITH WHITE
POPPERS, LONG SLEEVES
200gm Versatex twill

oose 🧰