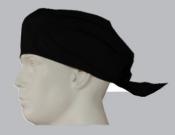

**EC21** - BANDANNA WITH PANELS • ALL COLOURS

AXTO7 - BANDANNA OR DOEK, TRIANGULAR, 100 X 70 X 70cm • ALL COLOURS • STOCK EP7 WHITE • STOCK EP7 BLACK

CHEF SKULL CAP MESH SIDES

EC47 - SUSHI BOAT STYLE BEANIE WITH PIPING DETAIL