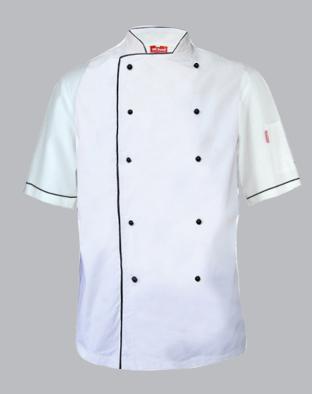

## **STOCK JACKETS**

manufactured using a DURABLE polycotton

ES2B
EXECUTIVE MENS
BLACK WITH WHITE PIPING

ES2B
EXECUTIVE MENS
WHITE WITH BLACK PIPING

EP17 - BLACK FLAP SHIRT UNISEX

EP17 - WHITE FLAP SHIRT UNISEX

EP1 - WHITE

D/BREASTED L/S MENS
(SHORT SLEEVES ALSO AVAILABLE AXTO18 WHITE)

ES2B - EXECUTIVE CHEFS JACKET
WITH PIPING, FRENCH
CUFFS & UNDERARM EYELETS
210gm p/c twill

CHEFS FLAP SHIRT WITH PRESS STUDS
& SHORT SLEEVES
200gm Versatex twill