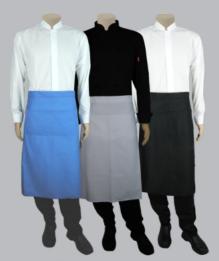

### HALF APRONS

AXTO33 **BAR APRON WITH POCKET** 59W X 46Lcm • ALL COLOURS

EC33A HALF APRON WITH TWILL POCKET STRIPES 54W X 46Lcm ALL COLOURS

AT509 - 93cm Long WAITERS WRAP APRON WITH **REAR MITRED CORNERS** 

AT509B - 79cm Long ALL COLOURS

- ALL COLOURS
- STOCK EP8 WHITE
- STOCK EP8 BLACK
- CHECKS & STRIPES DENIM