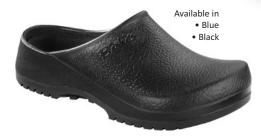

#### AYSI54001

• Slip resistant sole

BISTRO WORK

AYFFBISTRO

Our most popular –

Super-Birki

mode from Birkifoam, with replaceable footbed

## Checklist "Super-Birki"

| replaceable footbed:  | ✓        |
|-----------------------|----------|
| ootbed washable at:   | 30°C     |
| raised heel:          | <b>✓</b> |
| washable at*:         | 60°C     |
| chemical resistant**: | · ·      |
| grease resistant:     | · ·      |
| oil resistant:        | <b>/</b> |
| TÜV-tested:           | ·        |