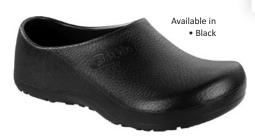

## Ideal for the most demanding tasks **Profi-Birki** mode from Birkform, with replaceable footbed

| replaceable footbed:     | <b>✓</b> |
|--------------------------|----------|
| footbed washable at:     | 30°C     |
| raised heel:             | <b>/</b> |
| slip-resistant sole:     | <b>~</b> |
| extra deep sole profile: | 1        |
| washable at*:            | 60°C     |
| chemical resistant**:    | <b>V</b> |
| grease resistant:        | <b>V</b> |
| oil resistant:           | 1        |
| TÜV-tested:              | 1        |