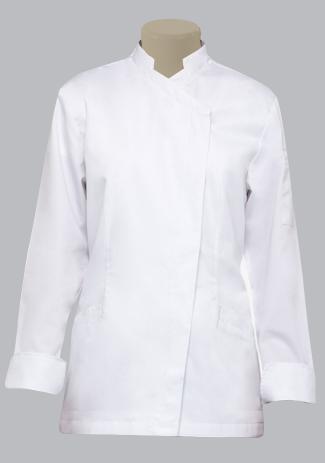

## LADIES COMMIS DOUBLE BREASTED JACKETS

- ladies
- double breasted for maximum front protection
- can be worn left or right
- long sleeve with cuffs or short sleeve
- left sleeve pen / thermometer pocket
- unshaped style
- 3 panel shaped back
- black or white poppers
- fabric and colour choices
- matches unisex style EP1 / AXTO1 / AXTO18
- sizes 30-50

EC24 LONG SLEEVE EC24SS SHORT SLEEVE