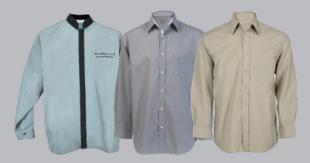

## **STOCK JACKETS**

manufactured using a DURABLE polycotton

ES2B
EXECUTIVE MENS
BLACK WITH WHITE PIPING

ES2B
EXECUTIVE MENS
WHITE WITH BLACK PIPING

EP17 - BLACK FLAP SHIRT UNISEX

EP17 - WHITE FLAP SHIRT UNISEX

EP1 - WHITE

D/BREASTED L/S MENS
(SHORT SLEEVES ALSO AVAILABLE AXTO18 WHITE)

ES2B - EXECUTIVE CHEFS JACKET
WITH PIPING, FRENCH
CUFFS & UNDERARM EYELETS
210gm p/c twill

CHEFS FLAP SHIRT WITH PRESS STUDS
& SHORT SLEEVES
200gm Versatex twill