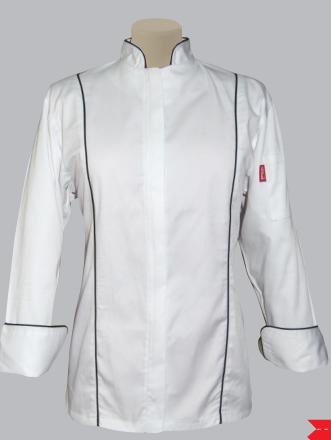

## LADIES EXECUTIVE SINGLE PIPING SHAPED

**EC25** 

- ladies
- double breasted for maximum front protection
- long sleeves or short sleeves with piping
- french cuffs with piping
- piping collar, front and cuffs
- left sleeve pen / thermometer pocket
- shaped style
- 3 panel shaped back
- side slits with contrast
- black or white poppers
- optional short sleeves with piping EC25SS
- optional rear vents
- matches unisex style EC2B / ES2B
- sizes 30-50