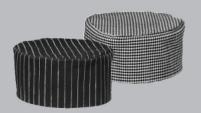

## **HEADWEAR**

EP6 - STOCK - BLACK AND WHITE 7,5 X 18CM WITH COVERED VELCRO AND TOP PIPING

AXTO6 - ALL COLOURS / CHECKS & STRIPES 7,5 X 18CM WITH COVERED VELCRO AND TOP PIPING

EC6D - CLOSED COVERED REAR ELASTIC 10 X 18CM WITH TOP PIPING

**EC6E** - OPEN COVERED REAR ELASTIC 10 X 18CM WITH TOP PIPING

EC6 - ELASTIC CLOSER, NO PIPING 10 X 18CM EC6A - ELASTIC CLOSER, NO PIPING 12 X 18CM

EC6B - ELASTIC CLOSER 10 X 18CM WITH TOP PIPING

EC44 - CHEFS BEANIE WITH V BACK AND COVERED VELCRO ADJUSTER • ALL COLOURS • STRIPES AND CHECKS • OPTIONAL CONTRAST CROWN SECTION

**AXCY5PANEL** - 5 PANEL FLAT FRONT CAP • MOST COLOURS

AXCYCLASSIC6 - CLASSIC 6 PANEL BASEBALL CAP MOST COLOURS

AXTOTORCHON CHEFS PADDED COTTON SERVING CLOTH

AXT05 - CHEFS HAT WITH VELCRO ADJUSTER • ALL COLOURS

**EC21** - BANDANNA WITH PANELS • ALL COLOURS

AXTO7 - BANDANNA OR DOEK, TRIANGULAR, 100 X 70 X 70cm • ALL COLOURS • STOCK EP7 WHITE • STOCK EP7 BLACK

CHEF SKULL CAP MESH SIDES

EC47 - SUSHI BOAT STYLE BEANIE WITH PIPING DETAIL