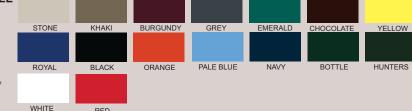

#### 200gm Versate TWILL

- · 65% polyester / 35% cotton
- · most popular durable
- · colourfast
- · AXTO1 / 17 / 18 coded garments

Please note that our colour swatches can represent slightly differently on individual screens. So, should you need critical colou matches please request a physical swatch as we cannot be held liable for incorrect colours via email viewing

- colourfast
- EC coded garments

RED