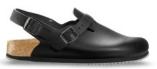

## Ideal for the most demanding tasks **Profi-Birki** mode from Birkform, with replaceable footbed

| replaceable footbed:     | <b>✓</b> |
|--------------------------|----------|
| footbed washable at:     | 30°C     |
| raised heel:             | <b>/</b> |
| slip-resistant sole:     | <b>~</b> |
| extra deep sole profile: | 1        |
| washable at*:            | 60°C     |
| chemical resistant**:    | <b>V</b> |
| grease resistant:        | <b>V</b> |
| oil resistant:           | 1        |
| TÜV-tested:              | 1        |