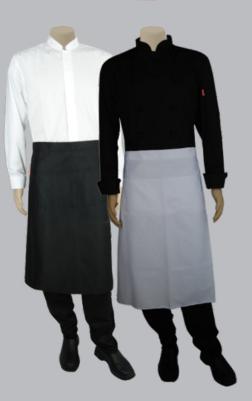

### HALF APRONS

AXTO33 **BAR APRON WITH POCKET** 59W X 46Lcm • ALL COLOURS

EC33A HALF APRON WITH TWILL POCKET STRIPES 54W X 46Lcm ALL COLOURS

AT509 - 93cm Long WAITERS WRAP APRON WITH **REAR MITRED CORNERS** 

AT509B - 79cm Long ALL COLOURS

- ALL COLOURS
- STOCK EP8 WHITE
- STOCK EP8 BLACK
- CHECKS & STRIPES DENIM

#### AT953C

- CONTRAST WAISTBAND
- FOLD OVER WAIST TO COVER TIES
- WRAP AROUND WAIST
- SIDE LOOP FOR DISH TOWEL
- ONE SIDE POCKET
- FRONT SLIT
- 86CM (LENGTH)
- 96CM (WIDTH AT WAIST)
- 66CM (WIDTH AT HEM)
- MITRED BACK IE. TAPERED FROM TOP TO BOTTOM

AT1076 - HALF APRON WITH PIPED POCKET

#### AT1071

- FRONT SLIT
- V-SHAPED POCKET
- TIES TO BACK **OR FRONT**
- 77CM IN LENGTH
- MITRED BACK IE. TAPERED FROM TOP TO BOTTOM

AT1049

WAITERS HALF APRON WITH CONTRASTING STITCHING, 2 PEN SLOTS, OFF-CENTRE POCKET & FRONT TIES

• ALL COLOURS

**CUSTOM HALF APRON** WE CAN DESIGN ANY APRON YOU REQUIRE • ALL COLOURS & DESIGNS

AT953

FOLD OVER WAITERS APRON, FRONT SPLIT, SIDE POCKET, FRONT TIES & CLOTH LOOP 96W X 89Lcm