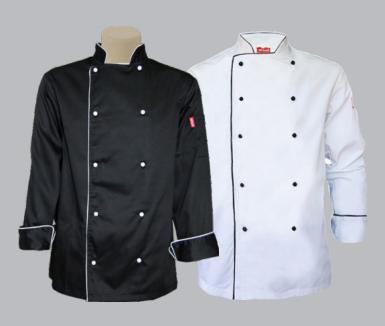

## **STOCK JACKETS**

manufactured using a DURABLE polycotton

ES2B
EXECUTIVE MENS
BLACK WITH WHITE PIPING

ES2B
EXECUTIVE MENS
WHITE WITH BLACK PIPING

EP17 - BLACK FLAP SHIRT UNISEX

EP17 - WHITE FLAP SHIRT UNISEX