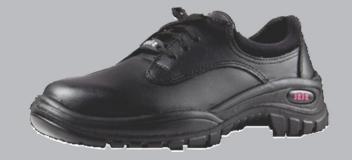

MENS CHEF CLOG BLACK
NSTC
AYBTMNSMULE-B

LADIES LEATHER LACE-UP SHOE,

- STC
- NSTC

#### AYSI54001

• Slip resistant sole

BISTRO WORK

AYFFBISTRO

Our most popular –

Super-Birki

mode from Birkifoam, with replaceable footbed