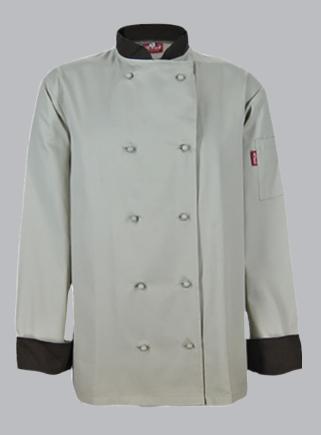

#### **Chefs Double Breasted Jackets**

| Order:          | 32   | 34 | 36 | 38 | 40  | 42  | 44  | 46  | 48  | 50  | 52  | 54  |
|-----------------|------|----|----|----|-----|-----|-----|-----|-----|-----|-----|-----|
| Metric Size:    | 81   | 87 | 92 | 97 | 102 | 107 | 112 | 117 | 122 | 127 | 132 | 137 |
| Half Chest:     | 46   | 49 | 52 | 55 | 58  | 61  | 63  | 67  | 70  | 72  | 74  | 77  |
| Approx Alpha Si | ize: |    | S  |    | М   |     | L   | XL  | 2XL | 3XL | 4XL | 5XL |

## LADIES COMMIS DOUBLE BREASTED JACKETS

- ladies
- double breasted for maximum front protection
- can be worn left or right
- long sleeve with cuffs or short sleeve
- left sleeve pen / thermometer pocket
- unshaped style
- 3 panel shaped back
- black or white poppers
- fabric and colour choices
- matches unisex style EP1 / AXTO1 / AXTO18
- sizes 30-50

EC24 LONG SLEEVE EC24SS SHORT SLEEVE