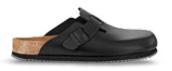

#### AYSI54001

• Slip resistant sole

BISTRO WORK

AYFFBISTRO

Our most popular –

Super-Birki

mode from Birkifoam, with replaceable footbed

## Checklist "Super-Birki"

| replaceable footbed:  | ✓        |
|-----------------------|----------|
| ootbed washable at:   | 30°C     |
| raised heel:          | <b>✓</b> |
| washable at*:         | 60°C     |
| chemical resistant**: | · ·      |
| grease resistant:     | · ·      |
| oil resistant:        | <b>/</b> |
| TÜV-tested:           | ·        |