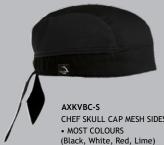

**EC21** - BANDANNA WITH PANELS • ALL COLOURS

AXTO7 - BANDANNA OR DOEK, TRIANGULAR, 100 X 70 X 70cm • ALL COLOURS • STOCK EP7 WHITE • STOCK EP7 BLACK

CHEF SKULL CAP MESH SIDES

EC47 - SUSHI BOAT STYLE BEANIE WITH PIPING DETAIL