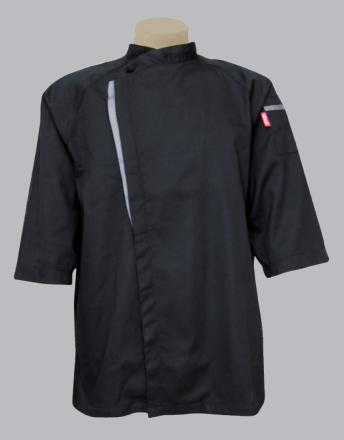

## **EXECUTIVE RAGLAN LONG SLEEVE**

**EC52** 

- mens
- raglan long sleeve
- cross over front
- stylish contrast front colour detail
- concealed placket with buttons
- left sleeve pen / thermometer pocket with contrast
- back shaped panels
- side slits with contrast colour
- optional short sleeve without piping EC52SS
- optional back vents
- sizes 38 50

optional rear vent detail

front contrast insert

pocket detail with contrast