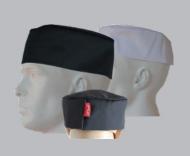

## **HEADWEAR**

EP6 - STOCK - BLACK AND WHITE 7,5 X 18CM WITH COVERED VELCRO AND TOP PIPING

AXTO6 - ALL COLOURS / CHECKS & STRIPES 7,5 X 18CM WITH COVERED VELCRO AND TOP PIPING

EC6D - CLOSED COVERED REAR ELASTIC 10 X 18CM WITH TOP PIPING

**EC6E** - OPEN COVERED REAR ELASTIC 10 X 18CM WITH TOP PIPING

EC6 - ELASTIC CLOSER, NO PIPING 10 X 18CM EC6A - ELASTIC CLOSER, NO PIPING 12 X 18CM

EC6B - ELASTIC CLOSER 10 X 18CM WITH TOP PIPING

EC44 - CHEFS BEANIE WITH V BACK AND COVERED VELCRO ADJUSTER • ALL COLOURS • STRIPES AND CHECKS • OPTIONAL CONTRAST CROWN SECTION

**AXCY5PANEL** - 5 PANEL FLAT FRONT CAP • MOST COLOURS

AXCYCLASSIC6 - CLASSIC 6 PANEL BASEBALL CAP MOST COLOURS

AXTOTORCHON CHEFS PADDED COTTON SERVING CLOTH

AXT05 - CHEFS HAT WITH VELCRO ADJUSTER • ALL COLOURS

**EC21** - BANDANNA WITH PANELS • ALL COLOURS

AXTO7 - BANDANNA OR DOEK, TRIANGULAR, 100 X 70 X 70cm • ALL COLOURS • STOCK EP7 WHITE • STOCK EP7 BLACK

CHEF SKULL CAP MESH SIDES

EC47 - SUSHI BOAT STYLE BEANIE WITH PIPING DETAIL