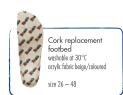

## Checklist "Super-Birki"

| replaceable footbed:  | ✓        |
|-----------------------|----------|
| ootbed washable at:   | 30°C     |
| raised heel:          | <b>✓</b> |
| washable at*:         | 60°C     |
| chemical resistant**: | · ·      |
| grease resistant:     | · ·      |
| oil resistant:        | <b>/</b> |
| TÜV-tested:           | ·        |

## Ideal for the most demanding tasks **Profi-Birki** mode from Birkform, with replaceable footbed

| replaceable footbed:     | <b>✓</b> |
|--------------------------|----------|
| footbed washable at:     | 30°C     |
| raised heel:             | <b>/</b> |
| slip-resistant sole:     | <b>~</b> |
| extra deep sole profile: | 1        |
| washable at*:            | 60°C     |
| chemical resistant**:    | <b>V</b> |
| grease resistant:        | <b>V</b> |
| oil resistant:           | 1        |
| TÜV-tested:              | 1        |