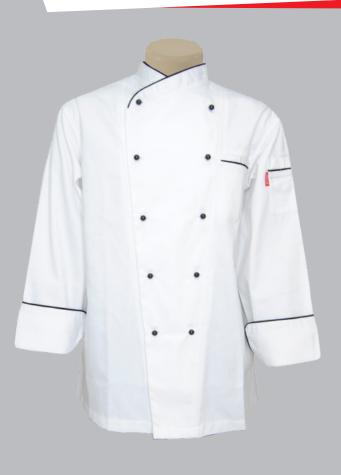

EP1 - WHITE

D/BREASTED L/S MENS
(SHORT SLEEVES ALSO AVAILABLE AXTO18 WHITE)

ES2B - EXECUTIVE CHEFS JACKET
WITH PIPING, FRENCH
CUFFS & UNDERARM EYELETS
210gm p/c twill

CHEFS FLAP SHIRT WITH PRESS STUDS
& SHORT SLEEVES
200gm Versatex twill

EP1 - CHEFS JACKET,
DOUBLE BREASTED WITH WHITE
POPPERS, LONG SLEEVES
200gm Versatex twill

oose 🧰