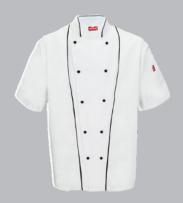

## **STOCK JACKETS**

manufactured using a DURABLE polycotton

ES2B
EXECUTIVE MENS
BLACK WITH WHITE PIPING

ES2B
EXECUTIVE MENS
WHITE WITH BLACK PIPING

EP17 - BLACK FLAP SHIRT UNISEX

EP17 - WHITE FLAP SHIRT UNISEX

EP1 - WHITE

D/BREASTED L/S MENS
(SHORT SLEEVES ALSO AVAILABLE AXTO18 WHITE)

ES2B - EXECUTIVE CHEFS JACKET
WITH PIPING, FRENCH
CUFFS & UNDERARM EYELETS
210gm p/c twill

CHEFS FLAP SHIRT WITH PRESS STUDS
& SHORT SLEEVES
200gm Versatex twill