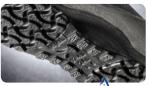

DISTINCTIVE PROFILE

resistant to grease, oil and lye

2,5 mm deep abrasive Profile

| Birkenstock size conversion - order in Euro sizing |     |      |  |  |  |
|----------------------------------------------------|-----|------|--|--|--|
| Measurement (mm)                                   | Eur | UK   |  |  |  |
| 150                                                | 24  | 7    |  |  |  |
| 160                                                | 25  | 8    |  |  |  |
| 165                                                | 26  | 8.5  |  |  |  |
| 170                                                | 27  | 9    |  |  |  |
| 180                                                | 28  | 10   |  |  |  |
| 185                                                | 29  | 11   |  |  |  |
| 190                                                | 30  | 11.5 |  |  |  |
| 200                                                | 31  | 13   |  |  |  |
| 205                                                | 32  | 13.5 |  |  |  |
| 210                                                | 33  | 1    |  |  |  |
| 220                                                | 34  | 2    |  |  |  |
| 225                                                | 35  | 2.5  |  |  |  |
| 230                                                | 36  | 3.5  |  |  |  |
| 240                                                | 37  | 4.5  |  |  |  |
| 245                                                | 38  | 5    |  |  |  |
| 250                                                | 39  | 5.5  |  |  |  |
| 260                                                | 40  | 7    |  |  |  |
| 265                                                | 41  | 7.5  |  |  |  |
| 270                                                | 42  | 8    |  |  |  |
| 280                                                | 43  | 9    |  |  |  |
| 285                                                | 44  | 9.5  |  |  |  |
| 290                                                | 45  | 10.5 |  |  |  |
| 300                                                | 46  | 11.5 |  |  |  |
| 305                                                | 47  | 12   |  |  |  |
| 310                                                | 48  | 13   |  |  |  |
| 320                                                | 49  | 14   |  |  |  |
| 325                                                | 50  | 14.5 |  |  |  |