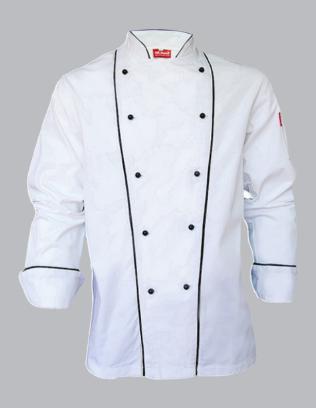

## **STOCK JACKETS**

manufactured using a DURABLE polycotton

ES2B
EXECUTIVE MENS
BLACK WITH WHITE PIPING

ES2B
EXECUTIVE MENS
WHITE WITH BLACK PIPING

EP17 - BLACK FLAP SHIRT UNISEX

EP17 - WHITE FLAP SHIRT UNISEX

EP1 - WHITE

D/BREASTED L/S MENS
(SHORT SLEEVES ALSO AVAILABLE AXTO18 WHITE)

ES2B - EXECUTIVE CHEFS JACKET
WITH PIPING, FRENCH
CUFFS & UNDERARM EYELETS
210gm p/c twill

CHEFS FLAP SHIRT WITH PRESS STUDS
& SHORT SLEEVES
200gm Versatex twill

EP1 - CHEFS JACKET,
DOUBLE BREASTED WITH WHITE
POPPERS, LONG SLEEVES
200gm Versatex twill

oose 🧰