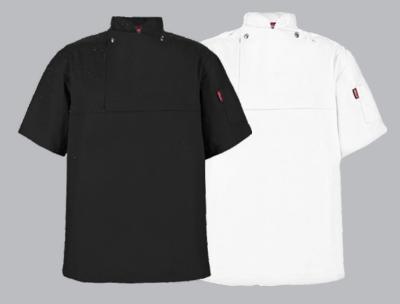

## **STOCK JACKETS**

manufactured using a DURABLE polycotton

ES2B
EXECUTIVE MENS
BLACK WITH WHITE PIPING

ES2B
EXECUTIVE MENS
WHITE WITH BLACK PIPING

EP17 - BLACK FLAP SHIRT UNISEX

EP17 - WHITE FLAP SHIRT UNISEX

#### **Chef Flap Shirts**

| Order:       | S     | W       | L   | XL      | 2XL     | 3XL     | 4XL | 5XL |
|--------------|-------|---------|-----|---------|---------|---------|-----|-----|
| Metric Size: | 92-97 | 102-107 | 112 | 117-122 | 127-132 | 137-142 | 147 | 152 |
| Inch Size:   | 36-38 | 40-42   | 44  | 46-48   | 50-52   | 54-56   | 58  | 60  |
| Half Chest:  | 56    | 58      | 61  | 67      | 72      | 78      | 82  | 87  |