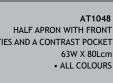

#### AT953C

- CONTRAST WAISTBAND
- FOLD OVER WAIST TO COVER TIES
- WRAP AROUND WAIST
- SIDE LOOP FOR DISH TOWEL
- ONE SIDE POCKET
- FRONT SLIT
- 86CM (LENGTH)
- 96CM (WIDTH AT WAIST)
- 66CM (WIDTH AT HEM)
- MITRED BACK IE. TAPERED FROM TOP TO BOTTOM