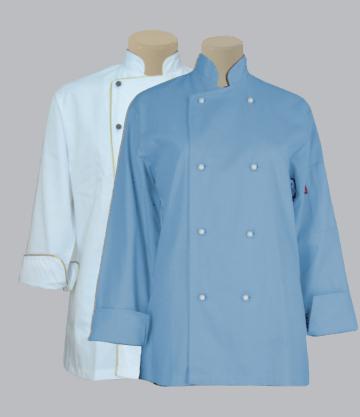

## **STOCK JACKETS**

manufactured using a DURABLE polycotton

ES2B
EXECUTIVE MENS
BLACK WITH WHITE PIPING

ES2B
EXECUTIVE MENS
WHITE WITH BLACK PIPING

EP17 - BLACK FLAP SHIRT UNISEX

EP17 - WHITE FLAP SHIRT UNISEX

EP1 - WHITE

D/BREASTED L/S MENS
(SHORT SLEEVES ALSO AVAILABLE AXTO18 WHITE)

ES2B - EXECUTIVE CHEFS JACKET
WITH PIPING, FRENCH
CUFFS & UNDERARM EYELETS
210gm p/c twill

CHEFS FLAP SHIRT WITH PRESS STUDS
& SHORT SLEEVES
200gm Versatex twill

EP1 - CHEFS JACKET,
DOUBLE BREASTED WITH WHITE
POPPERS, LONG SLEEVES
200gm Versatex twill

oose 🧰