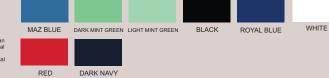

#### 190gm Versate POPLIN

- square weave poplin
- · 65% polyester / 35% cotton · soft, durable and comfortable

Please note that our colour swatches can represent slightly differently on individual screens. So, should you need critical colour matches please request a physical swatch as we cannot be held liable for