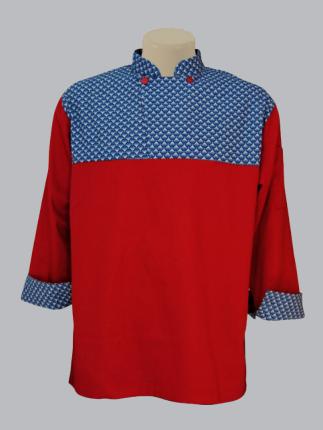

NEW MENS AND LADIES EXECUTIVE CHEF JACKET RANGE LAUNCHING SOON

ORANGE

## **CHECKS & STRIPES**

• printed onto a 200gm p/c twill

Please note that our colour swatches can represent slightly differently on individual screens. So, should you need critical colour matches please request a physical swatch as we cannot be held liable for incorrect colours via email viewing.

# MAROON

WHITE

GREY

RED

STRIPE