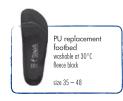

#### AYSI54001

• Slip resistant sole

BISTRO WORK

AYFFBISTRO

Our most popular –

Super-Birki

mode from Birkifoam, with replaceable footbed

## Checklist "Super-Birki"

| replaceable footbed:  | ✓        |
|-----------------------|----------|
| ootbed washable at:   | 30°C     |
| raised heel:          | <b>✓</b> |
| washable at*:         | 60°C     |
| chemical resistant**: | · ·      |
| grease resistant:     | · ·      |
| oil resistant:        | <b>/</b> |
| TÜV-tested:           | ·        |