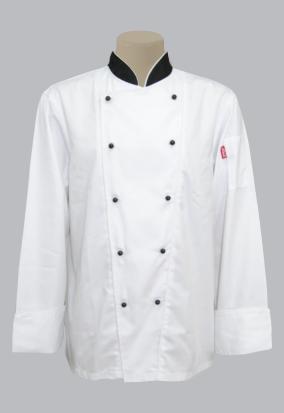

EP1 - WHITE

D/BREASTED L/S MENS
(SHORT SLEEVES ALSO AVAILABLE AXTO18 WHITE)

ES2B - EXECUTIVE CHEFS JACKET
WITH PIPING, FRENCH
CUFFS & UNDERARM EYELETS
210gm p/c twill

CHEFS FLAP SHIRT WITH PRESS STUDS
& SHORT SLEEVES
200gm Versatex twill

EP1 - CHEFS JACKET,
DOUBLE BREASTED WITH WHITE
POPPERS, LONG SLEEVES
200gm Versatex twill

oose 🧰