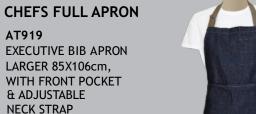

AT1022 SOMMELIER ROUND **NECK APRON** • ALL COLOURS

• ALL COLOURS

AT919B - DENIM **EXECUTIVE BIB APRON** LARGER 85X106cm, WITH FRONT POCKET & ADJUSTABLE **NECK STRAP** 85W X 106Lcm