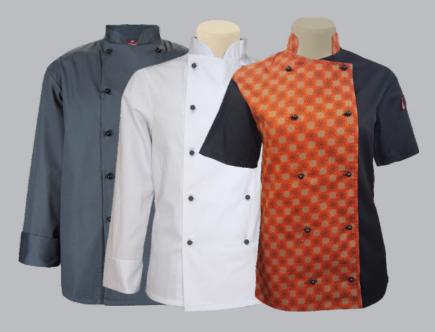

## **STOCK JACKETS**

manufactured using a DURABLE polycotton

ES2B
EXECUTIVE MENS
BLACK WITH WHITE PIPING

ES2B
EXECUTIVE MENS
WHITE WITH BLACK PIPING

EP17 - BLACK FLAP SHIRT UNISEX

EP17 - WHITE FLAP SHIRT UNISEX

EP1 - WHITE

D/BREASTED L/S MENS
(SHORT SLEEVES ALSO AVAILABLE AXTO18 WHITE)

ES2B - EXECUTIVE CHEFS JACKET
WITH PIPING, FRENCH
CUFFS & UNDERARM EYELETS
210gm p/c twill

CHEFS FLAP SHIRT WITH PRESS STUDS
& SHORT SLEEVES
200gm Versatex twill

EP1 - CHEFS JACKET,
DOUBLE BREASTED WITH WHITE
POPPERS, LONG SLEEVES
200gm Versatex twill

oose 🧰